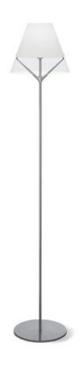

## DESCRIPTION

This Pragma floor lamp featuring diffuser made of polycarbonate was designed by Francesco Brivio. The part of the diffuser is opal and transparent that offers it an alluring look. The structure and base is made from die-cast aluminum material in polished chrome finish. Floor dimmer included. One A19/Medium 150 watts 120 volt bulb is required, but not included. CUL listed for dry locations. 12.8 inshade diameter. 64.5 in height.

SHADE COLOR

BODY FINISH
Polished Chrome
WATTAGE
150W

DIMMER
Standard 120V

DIMENSIONS
12.8"W x 64.5"H

BULB NOT INCLUDED

LAMP
1 x A19/Medium (E26)/150W/120V Incandescent

SPEC # LUC70291

COMPANY PROJECT FIXTURE TYPE APPROVED BY DATE