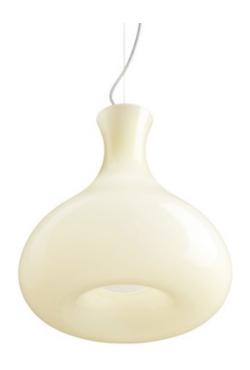

## DESCRIPTION

Celebrated ceramic artist, Eva Zeisel, designed the Summer Collection and the Spring Collection in 2012 for Leucos. Zeisel took the soft sculptural lines that she developed over her life's work in ceramics and forged them into large illuminated vessels using traditional hand blown Venetian glass. The result is a family of lamps that will brighten and freshen your home, office or contract project with a beautiful subtle glow. Summer and Spring is available in gloss honey or gloss white glass.

SHADE COLOR Gloss Honey
BODY FINISH Polished Chrome
WATTAGE 75W
DIMMER Standard 120V
DIMENSIONS 118.125"L x 11.37"W x 12.25"H
BULB NOT INCLUDED

LAMP 1 x A19/Medium (E26)/75W/120V Incandescent

1 x A19/Medium (E26)/120V LED