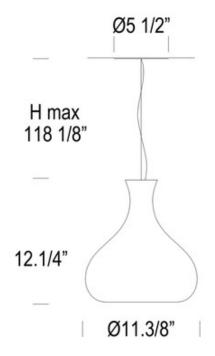

SHADE COLOR Gloss Honey
BODY FINISH Polished Chrome
WATTAGE 75W
DIMMER Standard 120V
DIMENSIONS 118.125"L x 11.37"W x 12.25"H
BULB NOT INCLUDED

LAMP 1 x A19/Medium (E26)/75W/120V Incandescent

1 x A19/Medium (E26)/120V LED