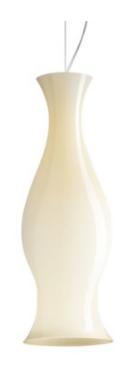

Spring Pendant

LEU70626

DESIGNER Eva Zeisel
BRAND Leucos

## DESCRIPTION

Celebrated ceramic artist, Eva Zeisel, designed the Summer Collection and the Spring Collection in 2012 for Leucos. Zeisel took the soft sculptural lines that she developed over her life's work in ceramics and forged them into large illuminated vessels using traditional hand blown Venetian glass. The result is a family of lamps that will brighten and freshen your home, office or contract project with a beautiful subtle glow. Summer and Spring is available in gloss honey or gloss white glass. Comes with 9.8 feet of cable to customize length. ETL listed.