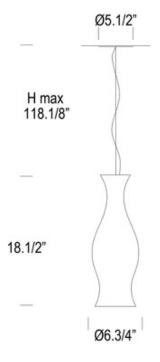

BODY FINISH Chrome
WATTAGE 75W
DIMMER Standard 120V
DIMENSIONS 118.125"L x 6.75"W x 18.5"H
BULB NOT INCLUDED
LAMP 1 x A19/Medium (E26)/75W/120V Incandescent

COMPANY PROJECT FIXTURE TYPE APPROVED BY DATE