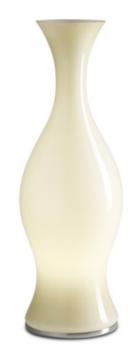

## DESCRIPTION

Celebrated ceramic artist, Eva Zeisel, designed the Summer Collection and the Spring Collection in 2012 for Leucos. Zeisel took the soft sculptural lines that she developed over her life's work in ceramics and forged them into large illuminated vessels using traditional hand blown Venetian glass. The result is a family of lamps that will brighten and freshen your home, office or contract project with a beautiful subtle glow. Summer and Spring is available in gloss honey or gloss white glass.

SHADE COLOR Gloss Honey BODY FINISH Chrome WATTAGE 75W DIMMER Standard 120V DIMENSIONS 6.75"W x 19.625"H BULB NOT INCLUDED LAMP 1 x A19/Medium (E26)/75W/120V Incandescent 1 x A19/Medium (E26)/120V LED SPEC # LEU70630