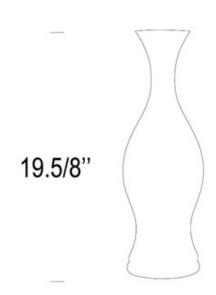

SHADE COLOR Gloss Honey BODY FINISH Chrome WATTAGE 75W DIMMER Standard 120V DIMENSIONS 6.75"W x 19.625"H BULB NOT INCLUDED LAMP 1 x A19/Medium (E26)/75W/120V Incandescent 1 x A19/Medium (E26)/120V LED SPEC # LEU70630

Ø6.3/4"

COMPANY PROJECT FIXTURE TYPE APPROVED BY DATE