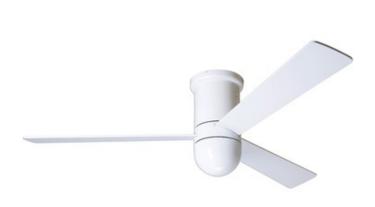

## Cirrus Flush Ceiling Fan

MDF7202

(h)

BRAND

Modern Fan Co.

## DESCRIPTION

Cirrus Flush Ceiling Fan is another Ron Rezek masterpiece featuring a cylindrical body made of die-cast aluminum. Available with a Gloss White or Brushed Aluminum motor and White, Aluminum, or Maple blades. Available with: 001 Control which provides fan operation only with four speeds; 003 Control which provides three speeds and choice of on/off or dimming light function, and comes with a handset, wall mounted holder, and RF receiver; or 005 Control - a wall/remote combo which includes the 003 handset - three speeds and choice of on/off or dimming light function, and comes with a handset, wall mounted holder, and RF receiver. UL listed.