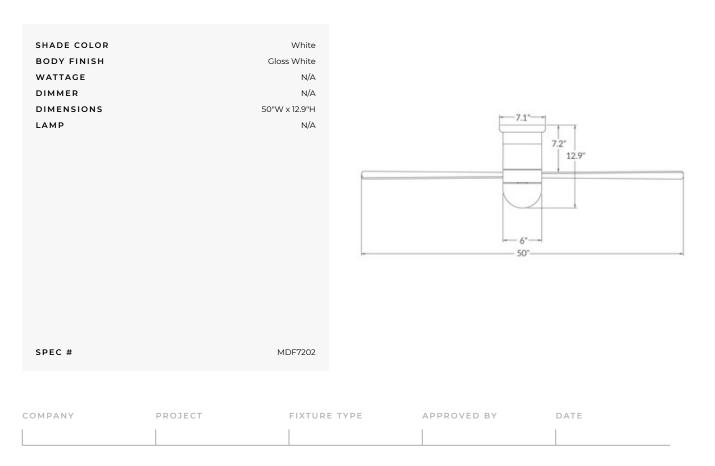

## Cirrus Flush Ceiling Fan

MDF7202

(h)

BRAND

Modern Fan Co.

## DESCRIPTION

Cirrus Flush Ceiling Fan is another Ron Rezek masterpiece featuring a cylindrical body made of die-cast aluminum. Available with a Gloss White or Brushed Aluminum motor and White, Aluminum, or Maple blades. Available with: 001 Control which provides fan operation only with four speeds; 003 Control which provides three speeds and choice of on/off or dimming light function, and comes with a handset, wall mounted holder, and RF receiver; or 005 Control - a wall/remote combo which includes the 003 handset - three speeds and choice of on/off or dimming light function, and comes with a handset, wall mounted holder, and RF receiver. UL listed.