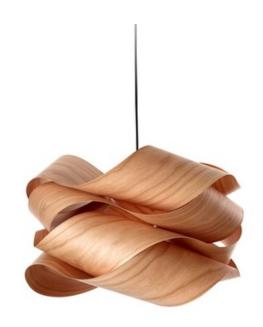

## DESCRIPTION

The Link Suspension appears exceptionally dashing in its stacked wood veneer Mobius strips. In mathematics, the Mobius strip is a surface with one continuous side, meaning the Link light is not only handsome, but discerning too. With its billowy, cloud-like structure, Link is decidedly easy on the eye. Punctiliously crafted, the lamp's floating form is a clever illustration of wood's significant potential in lighting design. Available in a Beech wood veneer with a Black cord and canopy. Supplied with 8 feet of cable. UL listed. LIMITED TO QUANTITY ON HAND.

SHADE COLOR Natural Cherry BODY FINISH Black WATTAGE 15\\\/ DIMMER Standard 120V DIMENSIONS 18.1"W x 11"H

BULB NOT INCLUDED

LAMP 1 x G25/Medium (E26)/15W/120V LED 1 x G25/Medium (E26)/120V LED

SPEC # LZF74699