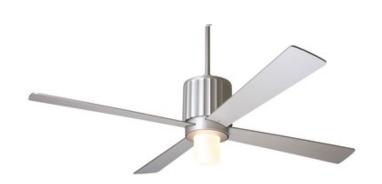

## DESCRIPTION

The Flute Ceiling Fan with Light may reference a centuries-old roman architectural theme, but it is modern in every aspect. Available with a Textured Nickel motor with Maple, White, or Nickel blades; a Dark Bronze motor with Maple, Mahogany, or Black blades; or a Gloss White motor with White, Mahogany, Nickel, or Maple Blades. Two lamping options. HAL: One 75 watt 120 volt JCD G9 base halogen bulb is included. CFL: One 26 watt 120 volt GU24 base compact fluorescent bulb is included. 52.1 inch width x 13 inch height x 27.2 inch maximum length. Includes one 3.5 inch and one 12 inch down rod. Includes handheld remote which controls fan and light separately. Provides three speeds and full-range dimming for halogen or On/ Off switching for compact fluorescent and includes wall-mounting bracket. UL listed.