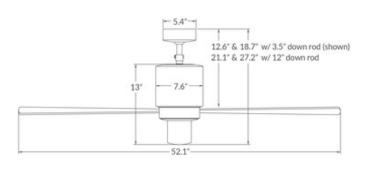

## DESCRIPTION

The Flute Ceiling Fan with Light may reference a centuries-old roman architectural theme, but it is modern in every aspect. Available with a Textured Nickel motor with Maple, White, or Nickel blades; a Dark Bronze motor with Maple, Mahogany, or Black blades; or a Gloss White motor with White, Mahogany, Nickel, or Maple Blades. Two lamping options. HAL: One 75 watt 120 volt JCD G9 base halogen bulb is included. CFL: One 26 watt 120 volt GU24 base compact fluorescent bulb is included. 52.1 inch width x 13 inch height x 27.2 inch maximum length. Includes one 3.5 inch and one 12 inch down rod. Includes handheld remote which controls fan and light separately. Provides three speeds and full-range dimming for halogen or On/ Off switching for compact fluorescent and includes wall-mounting bracket. UL listed.

SHADE COLOR

BODY FINISH

Textured Nickel

WATTAGE

DIMMER

DIMENSIONS

27.2"L x 52.1"W x 13"H

BULB INCLUDED