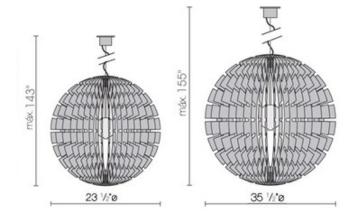

## DESCRIPTION

Helios Suspension is constructed of lightweight die-cut aluminum with a cluster of lights radiating from its core. Body and canopy of fixture is finished in Matte Grey Aluminum. Shade is Matte Grey finished die-cut aluminum. Available in two sizes. Helios 60 is 23.5 inches in diameter and requires seven 60 watt G16.5 incandescent lamps. Black cord adjustable from 30 inch minimum to 70 inch maximum overall height. Helios 90 is 35.5 inches in diameter and requires seven 60 watt A19 incandescent lamps. Black cord adjustable from 42 inch minimum to 78 inch maximum overall height. 4.75 diameter x 4.75 inch high canopy on both sizes. Lamps not included. Also available in a 23.5 inch diameter constructed of wood. cUL listed.

SHADE COLOR Grey **BODY FINISH** Aluminum WATTAGE 420W DIMMER Standard 120V DIMENSIONS 23.5"W x 23.5"H x 23.62"D **BULB NOT INCLUDED** LAMP

7 x G16.5/Candelabra (E12)/60W/120V Incandescent

SPEC # BLX75838