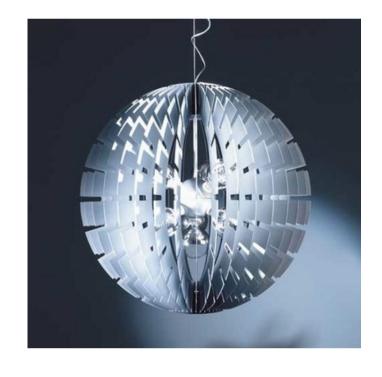

## DESCRIPTION

Helios Suspension is constructed of lightweight die-cut aluminum with a cluster of lights radiating from its core. Body and canopy of fixture is finished in Matte Grey Aluminum. Shade is Matte Grey finished die-cut aluminum. Available in two sizes. Helios 60 is 23.5 inches in diameter and requires seven 60 watt G16.5 incandescent lamps. Black cord adjustable from 30 inch minimum to 70 inch maximum overall height. Helios 90 is 35.5 inches in diameter and requires seven 60 watt A19 incandescent lamps. Black cord adjustable from 42 inch minimum to 78 inch maximum overall height. 4.75 diameter x 4.75 inch high canopy on both sizes. Lamps not included. Also available in a 23.5 inch diameter constructed of wood. cUL listed.