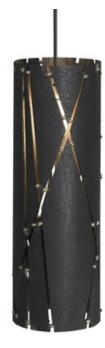

## DESCRIPTION

Freejack LED Crossroads Pendant was inspired by the sheen of big city streets and intersectionsilluminated at night. Composed of sheets of raw steel protected with a clear lacquer coat and accented by brass spot welding at the joints, this suspension fixture has a purposefully imperfect, rugged, industrial design. Shade in Steel with Antique Bronze or Satin Nickel finish. Includes 8 watt field replaceable 3000K color temperature LED module, 80CRI, 500 lumens, six feet of field cuttable suspension cable and a Freejack connector. 3.5 inch width x 10.4 inch height x 82.4 inch overall length. ETL listed.