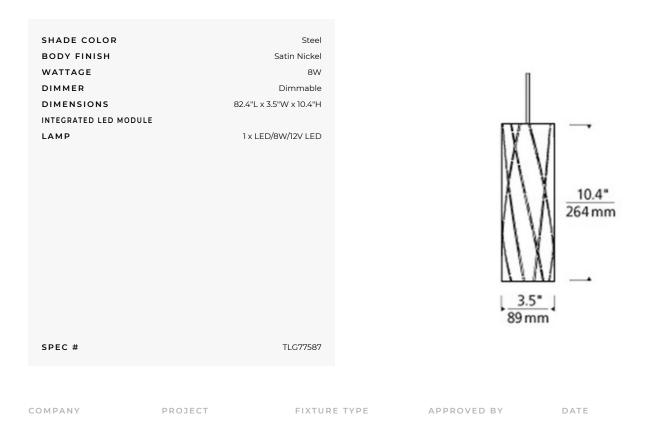

## DESCRIPTION

Freejack LED Crossroads Pendant was inspired by the sheen of big city streets and intersectionsilluminated at night. Composed of sheets of raw steel protected with a clear lacquer coat and accented by brass spot welding at the joints, this suspension fixture has a purposefully imperfect, rugged, industrial design. Shade in Steel with Antique Bronze or Satin Nickel finish. Includes 8 watt field replaceable 3000K color temperature LED module, 80CRI, 500 lumens, six feet of field cuttable suspension cable and a Freejack connector. 3.5 inch width x 10.4 inch height x 82.4 inch overall length. ETL listed.