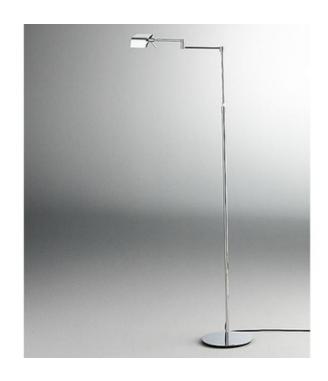

## DESCRIPTION

9680LED Swing Arm Floor Lamp features a P1 dimming system providing a soft on-off with a single click. Gradually brightens to full brightness and dims to 60 percent brightness remaining at that level to allow you to exit the room, then turns iitself off. Dimming control is in the arm of the lamp. Finish available in Hand Brushed Old Bronze, Chrome, or Satin Nickel. One 3.5 watt 2900K 120 volt LED lamp providing 440 lumens included. General directional light distribution. Height adjusts from 38.5 to 56.25 inches. Maximum arm extension is 16 inches.

SHADE COLOR N/A **BODY FINISH** Chrome WATTAGE 3.5W DIMMER Included DIMENSIONS 16"W x 38.5"H INTEGRATED LED MODULE LAMP 1 x LED/3.5W/120V LED Technical Information LUMINOUS FLUX 440 lumens LUMENS/WATT 125.71 SPEC # HLK77695