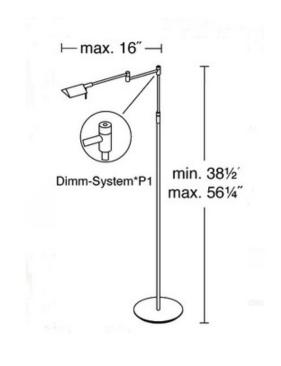

## DESCRIPTION

9680LED Swing Arm Floor Lamp features a P1 dimming system providing a soft on-off with a single click. Gradually brightens to full brightness and dims to 60 percent brightness remaining at that level to allow you to exit the room, then turns iitself off. Dimming control is in the arm of the lamp. Finish available in Hand Brushed Old Bronze, Chrome, or Satin Nickel. One 3.5 watt 2900K 120 volt LED lamp providing 440 lumens included. General directional light distribution. Height adjusts from 38.5 to 56.25 inches. Maximum arm extension is 16 inches.