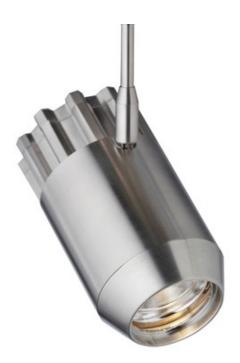

## DESCRIPTION

The Freejack Veryon LED Head 3000K 80CRI 28 degree beam spread is a directional LED head made of machined aluminum housing and extruded aluminum heat sink. LED is easy to field replace or upgrade due to the solderless connector. Heat rotates 360 degrees and pivots 90 degrees to direct the beam. Also available with a 16 degree or 45 degree beam spread. Finish in all Satin Nickel or Satin Nickel with Black detail. Includes LED totaling 16 watts offering 800 plus lumens. Integrated lens holder accommodates one MR16 size lens or louver sold separately. Freejack version dimmable to 10 percent with a low voltage electronic or magnetic dimmer. Head is 4.9 inches high x 2.5 inches wide. Stem lengths available in 3, 6, 12 and 18 inch. Also available in a 3000K 90CRI version as well as a warmer 2700K color temperature.