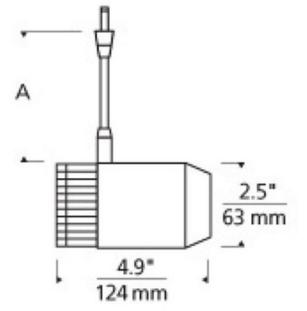

## DESCRIPTION

The Freejack Veryon LED Head 3000K 80CRI 28 degree beam spread is a directional LED head made of machined aluminum housing and extruded aluminum heat sink. LED is easy to field replace or upgrade due to the solderless connector. Heat rotates 360 degrees and pivots 90 degrees to direct the beam. Also available with a 16 degree or 45 degree beam spread. Finish in all Satin Nickel or Satin Nickel with Black detail. Includes LED totaling 16 watts offering 800 plus lumens. Integrated lens holder accommodates one MR16 size lens or louver sold separately. Freejack version dimmable to 10 percent with a low voltage electronic or magnetic dimmer. Head is 4.9 inches high x 2.5 inches wide. Stem lengths available in 3, 6, 12 and 18 inch. Also available in a 3000K 90CRI version as well as a warmer 2700K color temperature.

| SHADE COLOR           | Satin Nickel                |
|-----------------------|-----------------------------|
| BODY FINISH           | Satin Nickel                |
| WATTAGE               | 16W                         |
| DIMMER                | Dimmable                    |
| DIMENSIONS            | 3"L x 2.5"W x 4.9"H x 2.5"D |
| INTEGRATED LED MODULE |                             |
| LAMP                  | 1 x LED/16W/12V LED         |
|                       |                             |
| Technical Information |                             |
| LUMINOUS FLUX         | 800 lumens                  |
| LUMENS/WATT           | 50.00                       |
| COLOR RENDERING       | 80 CRI                      |
| BEAM ANGLE            | 28°                         |
|                       |                             |
|                       |                             |
|                       |                             |
|                       |                             |
|                       |                             |
| SPEC #                | TLG78801                    |
| SFEC #                | 12070001                    |
|                       |                             |
|                       |                             |
|                       |                             |