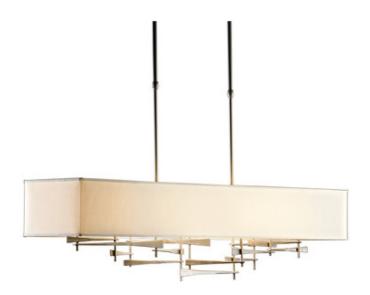

## Cavaletti Pendant

HUB85092

BRAND Hubbardton Forge

## DESCRIPTION

The Cavaletti Pendant is named after the bars that horses jump during competition. Each piece is created from a block of steel forged and drawn out to an angle before interlocking with each other. Afabric rectangular shade completes the look. Canopy: 15.8 inch x 5 inch rectangle. Slope ceiling adaptable one way to 45 degrees. Double downrod fixtures can be used in one direction only. The two down-rods must remain the same length. The fixtures will run parallel or along the slope, but not perpendicular or up the slope. Lifetime Limited Warranty when installed in residential setting. Handcrafted to order by skilled artisans in Vermont, USA.

SHADE COLORNatural AnnaBODY FINISHBurnished SteelWATTAGE32WDIMMERStandard 120VDIMENSIONS42"L x 10"W x 11"H

BULB NOT INCLUDED

**LAMP** 4 x A19/Medium (E26)/8W/120V LED

4 x A19/Medium (E26)/60W/120V Incandescent