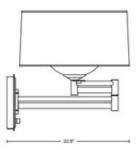

## BRAND

Hubbardton Forge

Doeskin Suede

12"W x 13"H x 22.5"D

1 x A19/Medium (E26)/72W/120V Incandescent

Dark Smoke

72W

Included