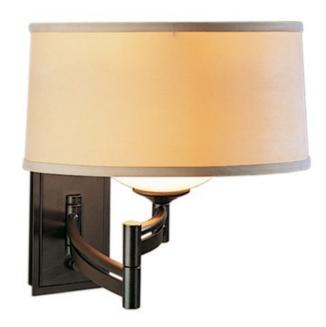

The Bowed Swing Arm Wall Sconce brings a clean simple look to your interior space. An Opal glass diffuser is surrounded by a fabric and complemented by two sets of curved steel bars. Available in Right and Left oriented versions. Dimmer included on backplate. Lifetime Limited Warranty when installed in residential setting. Handcrafted to order by skilled artisans in Vermont, USA.Note: Light Grey shade is only available with a Sterling, Modern Brass and Oil Robbed Bronze finish.Note: Backplate (3.5 inch width x 6.25 inch height) will not cover standard 4 inch octagonal junction box. 2x4 inch switch box required.