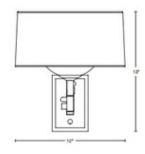

## BRAND

Hubbardton Forge

Doeskin Suede

12"W x 13"H x 22.5"D

1 x A19/Medium (E26)/72W/120V Incandescent

Dark Smoke

72W

Included