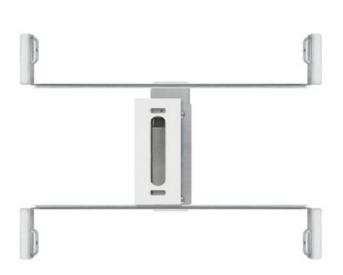

## DESCRIPTION

Slim Profile 1 Inch Rectangle Canopy and Junction Box (included with 1R selected in fixture ordering code). The Slim Profile with hanger bars mounts to studs spaced between 14.5 to 25 inches apart behind drywall. Allows low voltage DC wires from remote power supply to connect to channel wires. The junction box opening is covered by the fixture for a clean, safe connection. Includes a goof plate, for poor plastering around j-box, which may be plastered and painted.