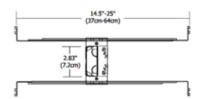

## DESCRIPTION

Slim Profile 1 Inch Rectangle Canopy and Junction Box (included with 1R selected in fixture ordering code). The Slim Profile with hanger bars mounts to studs spaced between 14.5 to 25 inches apart behind drywall. Allows low voltage DC wires from remote power supply to connect to channel wires. The junction box opening is covered by the fixture for a clean, safe connection. Includes a goof plate, for poor plastering around j-box, which may be plastered and painted.

| SHADE COLOR | N/A                    |
|-------------|------------------------|
| BODY FINISH | N/A                    |
| WATTAGE     | N/A                    |
| DIMMER      | N/A                    |
| DIMENSIONS  | 25"L x 2.83"W x 2.72"H |
| LAMP        | N/A                    |
|             |                        |