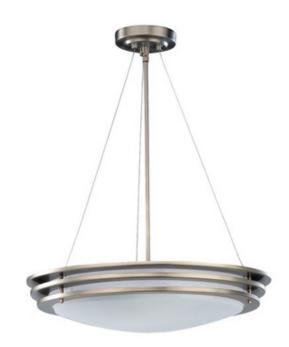

## DESCRIPTION

Nexus 2 light suspension features an acrylic white diffuser with a brushed nickel finish. Fixture is both elegant and energy efficient. Nexus fixture is a dual mount fixture and can be installed as a flush mount or as a pendant. Includes 144 inches of wire. May also be used with a chain, 36 inch length supplied. Available in a suspension, ceiling and wall sconce version. One 40 watt and one 32 watt, 120 volt, T10 cicline G10Q base fluorescent lamps included. General light distribution. UL listed for dry locations. Energy Star compliant. Meets title 24 efficacy standards. Height with chain is 60.75 inches. Height if flush mount is 22.25 inches. 25.75 inch diameter x 24.75 inch height.

| SHADE COLOR       |                               | White     |      |
|-------------------|-------------------------------|-----------|------|
| BODY FINISH       | Brush                         | ed Nickel |      |
| WATTAGE           |                               | 72W       |      |
| DIMMER            | Not D                         | immable   |      |
| DIMENSIONS        | 25.75"W                       | x 24.75"H |      |
| BULB NOT INCLUDED |                               |           |      |
| LAMP              | 1 x T10CIRC/G10q/40W/120V Flu | orescent  |      |
|                   | 1 x T10CIRC/G10q/32W/120V Flu | orescent  |      |
|                   |                               |           |      |
|                   |                               |           |      |
|                   |                               |           |      |
|                   |                               |           |      |
|                   |                               |           |      |
|                   |                               |           |      |
|                   |                               |           |      |
|                   |                               |           |      |
|                   |                               |           |      |
|                   |                               |           |      |
|                   |                               |           |      |
|                   |                               |           |      |
| SPEC #            |                               | SGL874    |      |
|                   |                               |           |      |
|                   |                               |           |      |
|                   |                               |           |      |
| COMPANY           | PROJECT                       | FIXTURE   | TYPE |