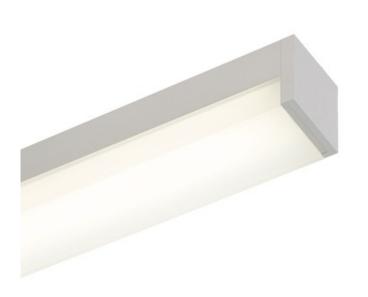

## DESCRIPTION

Cirrus Ceiling Channel S1 Lens Downlight with Remote Power is a linear LED fixture that offers direct light in a clean, contemporary style. Cirrus is available in various increments from 12 to 480 inches, features a square lens with 105 degree beam, three wattage options, and a spectrum of color temperature options. Maximum shipping length for Chrome is 84 inches. Includes a 4.6 inch square canopy. May be ordered with a Slim Profile Channel Junction Box (C-IRE-JBOX), sold separately. Mounting clips (CC-MCL) are included for use every 18 inches. Canopy mounts to a standard junction box either using the PS-60L-ELV-24VDC (50 Watt 24 Volt DC Power Supply) which fits inside junction box, or from a 24VDC remote Universal (UNI) power supply. Universal dimming with UNI power supply (TRIAC/ ELV/0-10V). ELV dimming with PS-60L-ELV power supply. Required power supply, dimmer control, and optional accessories sold separately. Note: Limited quantities available in Bronze finish.

Shown in: Satin Aluminum

| COMPANY | PROJECT | FIXTURE TYPE | APPROVED BY | DATE |
|---------|---------|--------------|-------------|------|
|         |         |              |             |      |

EDG90370