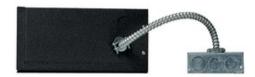

## DESCRIPTION

This 300 watt 12 volt remote magnetic transformer converts standard 120 or 277 volt line voltage to 12 volts, providing the necessary voltage for powering a Monorail, Kable Lite, Wall Monorail or Freejack low voltage lighting system. Includes 16 foot cord with plug. Can be used to power lamps totaling up to 300 watts. This transformer is equipped with fast-acting short circuit and overload protection that will safely turn off the system should a short occur. Once the short is removed, the unit can be reset by simply flipping the wall switch off and back on. Must be installed in a remote, but accessible location such as above the ceiling or a closet, and should be located no more than 20 feet from the required single feed power feed, sold separately. ETL listed. 10.6 inch length x 4.3 inch width x 4.1 inch height.