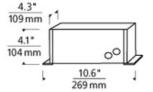

## DESCRIPTION

This 300 watt 12 volt remote magnetic transformer converts standard 120 or 277 volt line voltage to 12 volts, providing the necessary voltage for powering a Monorail, Kable Lite, Wall Monorail or Freejack low voltage lighting system. Includes 16 foot cord with plug. Can be used to power lamps totaling up to 300 watts. This transformer is equipped with fast-acting short circuit and overload protection that will safely turn off the system should a short occur. Once the short is removed, the unit can be reset by simply flipping the wall switch off and back on. Must be installed in a remote, but accessible location such as above the ceiling or a closet, and should be located no more than 20 feet from the required single feed power feed, sold separately. ETL listed. 10.6 inch length x 4.3 inch width x 4.1 inch height.

| SHADE COLOR | N/A                    |
|-------------|------------------------|
| BODY FINISH | Black                  |
| WATTAGE     | 300W                   |
| DIMMER      | Low Voltage Magnetic   |
| DIMENSIONS  | 10.6"L x 4.3"W x 4.1"H |
| LAMP        | N/A                    |
|             |                        |
|             |                        |
|             |                        |
|             |                        |
|             |                        |
|             |                        |
|             |                        |
|             |                        |
|             |                        |
|             |                        |
|             |                        |
|             |                        |
|             |                        |
|             |                        |
| SPEC #      | TLG9452                |
|             |                        |
|             |                        |