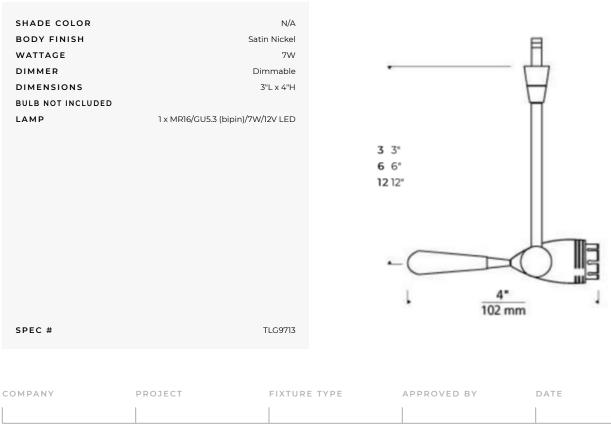

## DESCRIPTION

The Aero Freejack Head is a sleek, streamlined head which rotates 360 degrees and pivots 260 degrees to direct the beam. Available in three stem lengths. The removable handle extension on the back serves as a functional addition assisting with pivots and rotations. Shade accessories allow you to create the ideal custom element. Compatible for use with 1-circuit Monorail track system, Wall Monorail or Freejack canopy. Includes Freejack connector. Freejack canopy required if used as a monopoint, sold separately. LED canopy compatible with both halogen and LED lamp options. Dimmer type dependent on system transformer (low voltage magnetic or electronic). Note: A shade accessory is required, and sold separately. Image shown in Bronze finish with a Round Glass Shield in Frost.