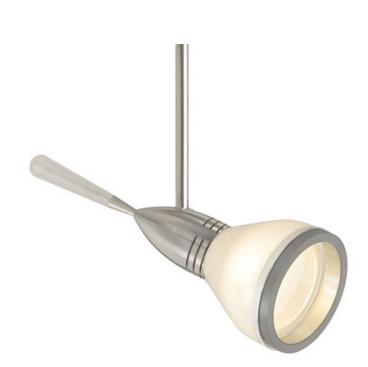

## DESCRIPTION

The Aero Freejack Head is a sleek, streamlined head which rotates 360 degrees and pivots 260 degrees to direct the beam. Available in three stem lengths. The removable handle extension on the back serves as a functional addition assisting with pivots and rotations. Shade accessories allow you to create the ideal custom element. Compatible for use with 1-circuit Monorail track system, Wall Monorail or Freejack canopy. Includes Freejack connector. Freejack canopy required if used as a monopoint, sold separately. LED canopy compatible with both halogen and LED lamp options. Dimmer type dependent on system transformer (low voltage magnetic or electronic). Note: A shade accessory is required, and sold separately. Image shown in Bronze finish with a Round Glass Shield in Frost.

Shown in: Satin Nickel