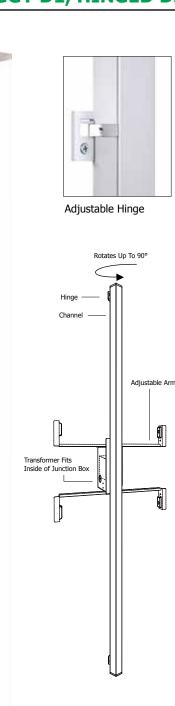

# TWIGGY D1, HINGED DIRECT 1" LENS 120V/12VAC FIXTURE, 92+CRI

MADE IN THE USA

CONTRACTOR

| 0.9° ⊤ <b>⊓</b> | 4.6"                                    |                   |
|-----------------|-----------------------------------------|-------------------|
| (2.3cm)         |                                         |                   |
|                 | . 12" to 72"                            | 0.15"<br>(0.38cm) |
|                 | Transformer Fits Inside<br>Junction Box |                   |
| 0.9"<br>(2.3cm) |                                         |                   |
|                 | - 12" to 72"                            | 0.15"<br>(0.38cm) |

## **Description:**

Twiggy D1 features a direct 1" lambertian white diffuser lens that provides uniform light without hotspots. At 7 watts per foot, the 12 Volt AC fixture contains very warm white 92+CRI LEDs for excellent color rendering. The Twiggy D1 is available in 12 inch increments up to 72 inches. May be ordered in 3, 6 or 9 inch increments (see page 3 of spec sheet for exact dimensions/overall length with end caps). Fixture uses a 12 VAC Class 2 electronic low voltage LED transformer (included). Transformer fits inside a standard square 4" electrical box with round plaster ring and flat canopy (4SQ) or the Slim Profile Junction Box (1RE) that does not require a canopy. Twiggy is dimmable with an electronic low voltage dimmer. Fixtures include a 5 year warranty.