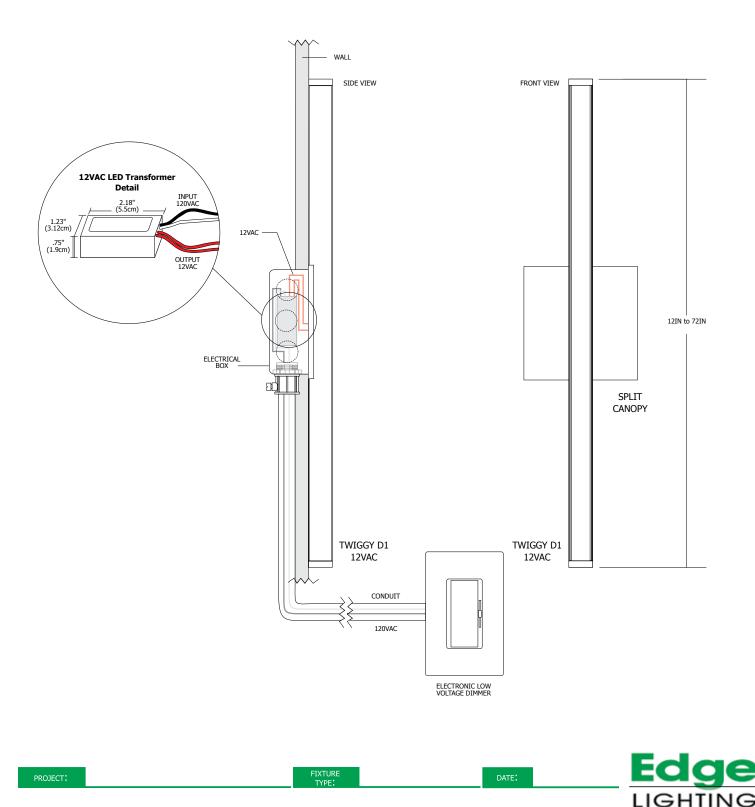

# Transformer:

120V input, 12VAC Class 2 output; electronic low voltage LED transformer (included) fits inside standard junction box

#### **Dimming:**

FIXTURE

Dimmable with electronic low voltage dimmer Lutron: Diva #DVELV-300P; Skylark #SELV-300P dimmers recommended

Very Warm WhiteDistanceFoot Candles12in21824in8236in4948in29

PROJECT:

# TWIGGY D1, HINGED DIRECT 1" LENS 120V/12VAC FIXTURE, 92+CRI

Application: Electronic low voltage dimming for Twiggy Hinged

**Power Supply:** 120V input,12VAC class 2 output; electronic low voltage LED transformer (included) that fits inside standard junction box

**Dimming:** Dimmable with electronic low voltage dimmer. Lutron: Diva #DVELV-300P; Skylark #SELV-300P dimmers recommended

1718 W. Fullerton Ave. Chicago, IL 60614

A Division of PureEdge Lighting