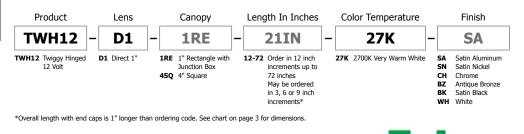

## **Description:**

Twiggy D1 features a direct 1" lambertian white diffuser lens that provides uniform light without hotspots. At 7 watts per foot, the 12 Volt AC fixture contains very warm white 92+CRI LEDs for excellent color rendering. The Twiggy D1 is available in 12 inch increments up to 72 inches. May be ordered in 3, 6 or 9 inch increments (see page 3 of spec sheet for exact dimensions/overall length with end caps). Fixture uses a 12 VAC Class 2 electronic low voltage LED transformer (included). Transformer fits inside a standard square 4" electrical box with round plaster ring and flat canopy (4SQ) or the Slim Profile Junction Box (1RE) that does not require a canopy. Twiggy is dimmable with an electronic low voltage dimmer. Fixtures include a 5 year warranty.

## Finish:

Satin Aluminum, Satin Nickel, Chrome, Antique Bronze, White and Satin Black