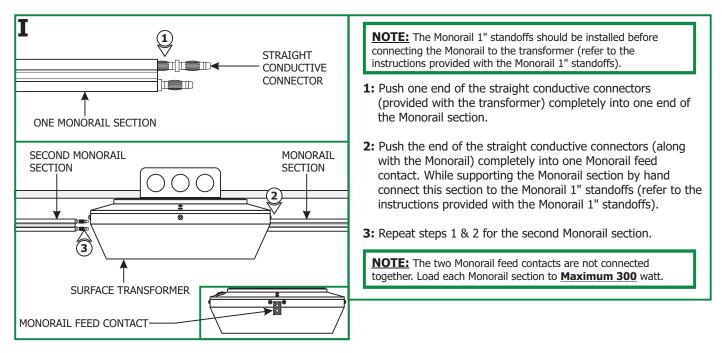

materials.
- To reduce the risk of the system overheating and possibly causing a fire, make sure all the connections are tight.
- Do not install fixture assemblies closer than six inches, or as specified in the fixture installation instructions, to curtains or similarly combustible materials.
- Turn the electrical power off before modifying the lighting system in any way.
- The fixtures used with the Edge Lighting systems must be identified for use with the corresponding Edge Lighting systems.
- Minimum volume of the electrical box must be 6 cubic inches (98 cubic centimeters).
- The system is "ETL" listed for USA and Canada only when all the products used are supplied by Edge Lighting.

# **Install the Surface Mount Transformer**









## **Install the Monorails to the Transformer**