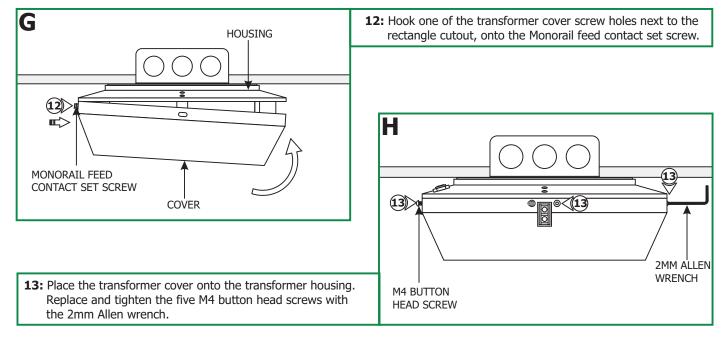

conductors can be shorted or contact any conductive materials.
- To reduce the risk of the system overheating and possibly causing a fire, make sure all the connections are tight.
- Do not install fixture assemblies closer than six inches, or as specified in the fixture installation instructions, to curtains or similarly combustible materials.
- Turn the electrical power off before modifying the lighting system in any way.
- The fixtures used with the Edge Lighting systems must be identified for use with the corresponding Edge Lighting systems.
- Minimum volume of the electrical box must be 6 cubic inches (98 cubic centimeters).
- The system is "ETL" listed for USA and Canada only when all the products used are supplied by Edge Lighting.

# **Install the Surface Mount Transformer**









## **Install the Monorails to the Transformer**