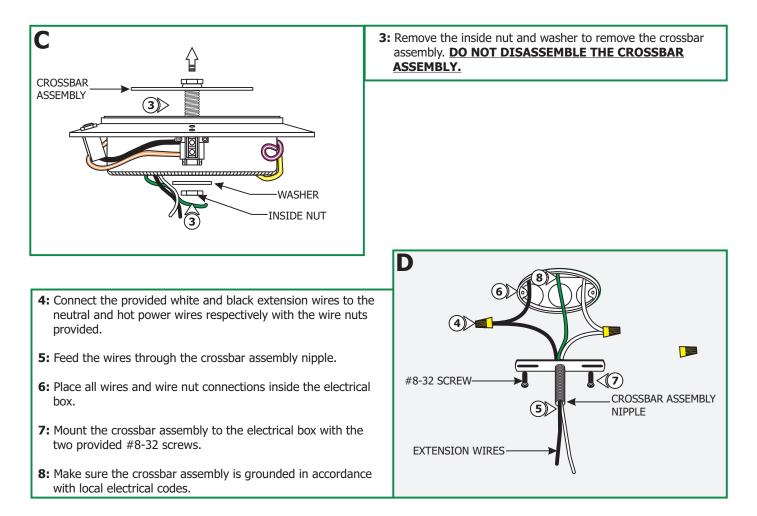

bar conductors can be shorted or contact any conductive materials.
- To reduce the risk of the system overheating and possibly causing a fire, make sure all the connections are tight.
- Do not install fixture assemblies closer than six inches, or as specified in the fixture installation instructions, to curtains or similarly combustible materials.
- Turn the electrical power off before modifying the lighting system in any way.
- The fixtures used with the Edge Lighting systems must be identified for use with the corresponding Edge Lighting systems.
- Minimum volume of the electrical box must be 6 cubic inches (98 cubic centimeters).
- The system is "ETL" listed for USA and Canada only when all the products used are supplied by Edge Lighting.

# **Install the Surface Mount Transformer**









## **Install the Monorails to the Transformer**