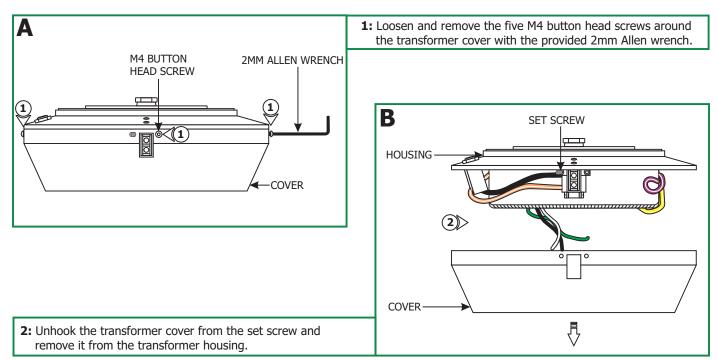

s bar conductors can be shorted or contact any conductive materials.
- To reduce the risk of the system overheating and possibly causing a fire, make sure all the connections are tight.
- Do not install fixture assemblies closer than six inches, or as specified in the fixture installation instructions, to curtains or similarly combustible materials.
- Turn the electrical power off before modifying the lighting system in any way.
- The fixtures used with the Edge Lighting systems must be identified for use with the corresponding Edge Lighting systems.
- Minimum volume of the electrical box must be 6 cubic inches (98 cubic centimeters).
- The system is "ETL" listed for USA and Canada only when all the products used are supplied by Edge Lighting.

# **Install the Surface Mount Transformer**









## **Install the Monorails to the Transformer**