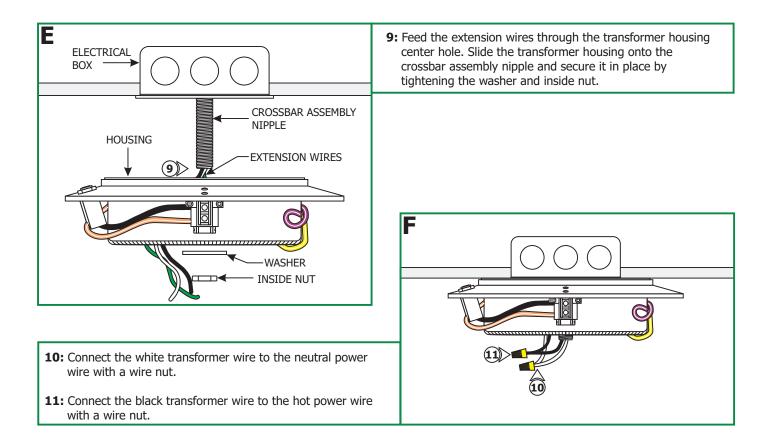

r conductors can be shorted or contact any conductive materials.
- To reduce the risk of the system overheating and possibly causing a fire, make sure all the connections are tight.
- Do not install fixture assemblies closer than six inches, or as specified in the fixture installation instructions, to curtains or similarly combustible materials.
- Turn the electrical power off before modifying the lighting system in any way.
- The fixtures used with the Edge Lighting systems must be identified for use with the corresponding Edge Lighting systems.
- Minimum volume of the electrical box must be 6 cubic inches (98 cubic centimeters).
- The system is "ETL" listed for USA and Canada only when all the products used are supplied by Edge Lighting.

# **Install the Surface Mount Transformer**









## **Install the Monorails to the Transformer**