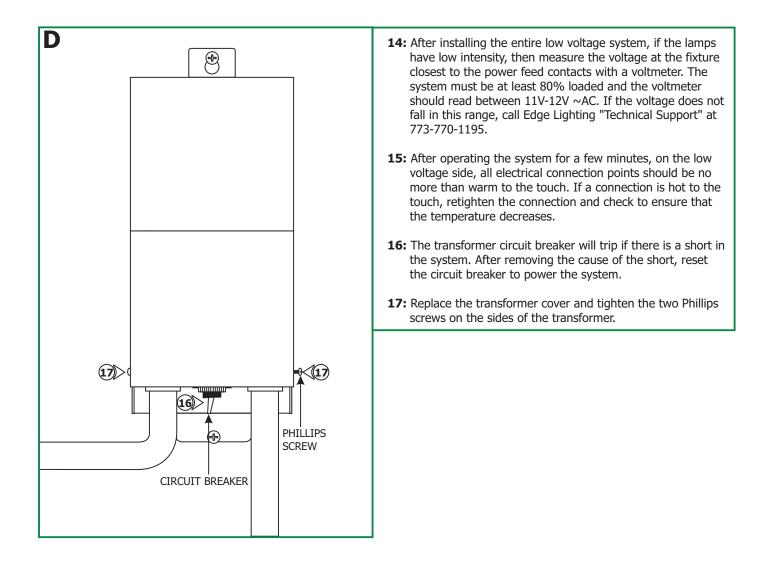

e of the electrical box must be 6 cubic inches (98 cubic centimeters).
- The system is "ETL" listed for USA and Canada only when all the products used are supplied by Edge Lighting.

## **Install the Remote Transformer**



| _                      | LOW VOLTAGE WIRE SIZE CHART |                          |                           |                           |
|------------------------|-----------------------------|--------------------------|---------------------------|---------------------------|
| TRANSFORMER<br>WATTAGE | WIRE SIZE<br>FOR 5 FT       | WIRE SIZE<br>FOR 6-15 FT | WIRE SIZE<br>FOR 16-20 FT | WIRE SIZE<br>FOR 21-40 FT |
| 300 WATT               | #10 GA                      | #6 GA                    | #4 GA                     | #1 GA                     |



121-125

T1