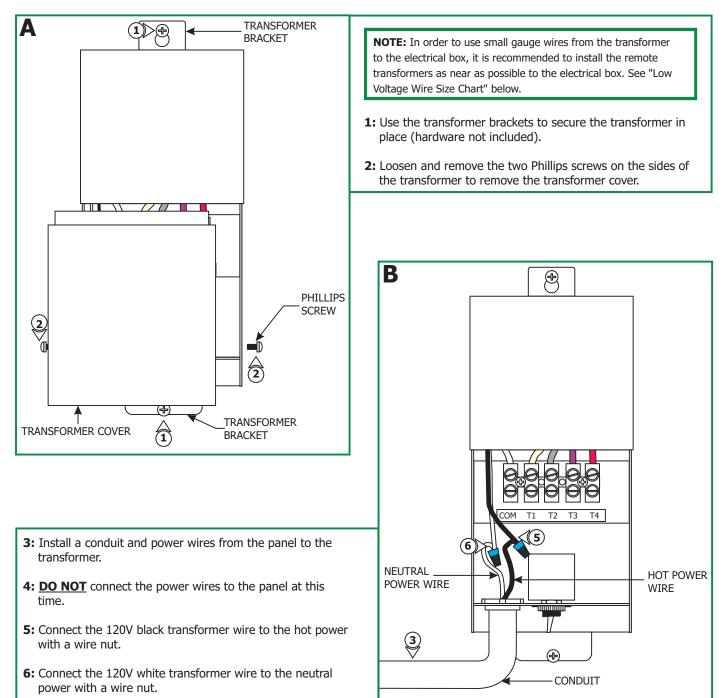

## **GENERAL INFORMATION**

- **<u>RISK OF FIRE</u>**: This product must be installed by a qualified electrician. Turn the power to the electrical box off during installation. Read the "Important Safety Instructions" before installation.
- This product is suitable only for indoor dry locations and approved for the use at any height above the finished floor.
- This product may be dimmed only with a low voltage magnetic dimmer. Using a dimmer other than specified may work initially, but will eventually cause transformer failure and void the warranty. The dimmer must be derated as indicated by the dimmer manufacturer.
- A typical installation is shown. Specific installation must be in accordance with the local electrical codes.
- **TO REDUCE RISK OF FIRE**, it is important to wire the remote transformer for the system as described in this installation instruction.
- Load the circuit of the remote transformer to **MAXIMUM 300** Watt.

## **Install the Remote Transformer**

| _                      | LOW VOLTAGE WIRE SIZE CHART |                          |                           |                           |
|------------------------|-----------------------------|--------------------------|---------------------------|---------------------------|
| TRANSFORMER<br>WATTAGE | WIRE SIZE<br>FOR 5 FT       | WIRE SIZE<br>FOR 6-15 FT | WIRE SIZE<br>FOR 16-20 FT | WIRE SIZE<br>FOR 21-40 FT |
| 300 WATT               | #10 GA                      | #6 GA                    | #4 GA                     | #1 GA                     |