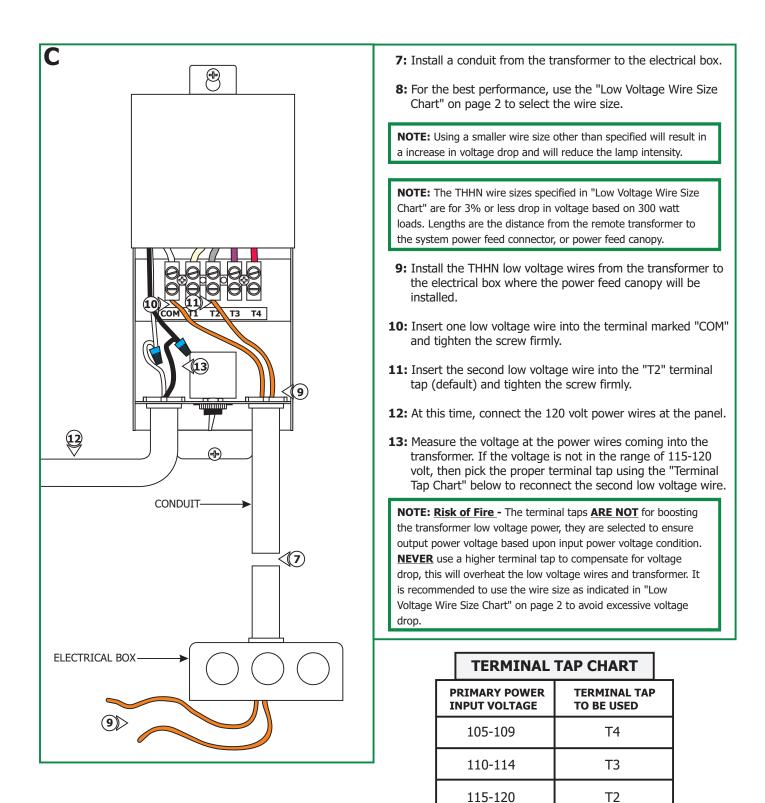

## **Install the Remote Transformer**

| _                      | LOW VOLTAGE WIRE SIZE CHART |                          |                           |                           |
|------------------------|-----------------------------|--------------------------|---------------------------|---------------------------|
| TRANSFORMER<br>WATTAGE | WIRE SIZE<br>FOR 5 FT       | WIRE SIZE<br>FOR 6-15 FT | WIRE SIZE<br>FOR 16-20 FT | WIRE SIZE<br>FOR 21-40 FT |
| 300 WATT               | #10 GA                      | #6 GA                    | #4 GA                     | #1 GA                     |

121-125

T1