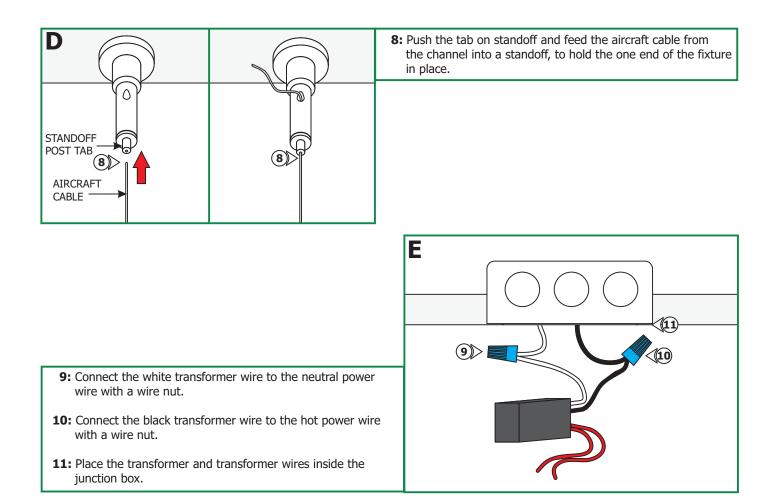

## **Install the Fixture**

- **12:** Connect each canopy wire to one low voltage transformer wire with a wire nut.
- **13:** Line up the canopy with the electrical box, and secure it in place by tightening the two #8-32 screws provided.