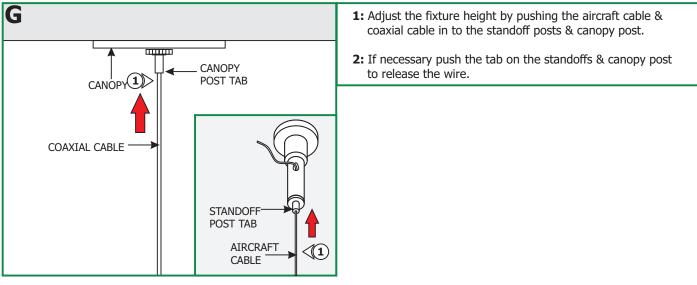

Edge LIGHTING © 2013 Edge Lighting. All Rights Reserved. 1718 W. Fullerton Ave Chicago, IL 60614 Tel: 773-770-1195 Fax: 773-935-5613 www.edgelighting.com info@edgelighting.com

### Installation Instructions for Cirrus Float End Feed

#### **IMPORTANT INFORMATION**

- This product is suitable for indoor locations.
- This instruction shows a typical instruction.

SAVE THESE INSTRUCTIONS!



CF-D1-E-

## **Install the Fixture**









- **12:** Connect each canopy wire to one low voltage transformer wire with a wire nut.
- **13:** Line up the canopy with the electrical box, and secure it in place by tightening the two #8-32 screws provided.

# **Height Adjustments**



#### **GENERAL WIRING DIAGRAM**