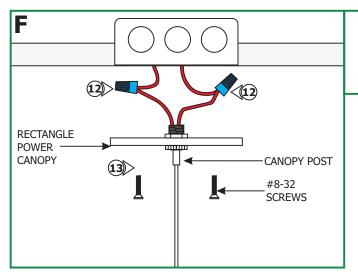

## **Install the Fixture**

- **12:** Connect each canopy wire to one low voltage transformer wire with a wire nut.
- **13:** Line up the canopy with the electrical box, and secure it in place by tightening the two #8-32 screws provided.