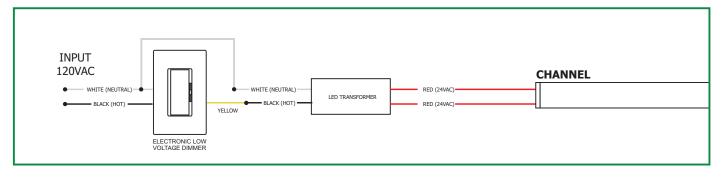

Edge LIGHTING © 2013 Edge Lighting. All Rights Reserved. 1718 W. Fullerton Ave Chicago, IL 60614 Tel: 773-770-1195 Fax: 773-935-5613 www.edgelighting.com info@edgelighting.com

### Installation Instructions for Cirrus Float End Feed

#### **IMPORTANT INFORMATION**

- This product is suitable for indoor locations.
- This instruction shows a typical instruction.

SAVE THESE INSTRUCTIONS!



CF-D1-E-

## **Install the Fixture**









- **12:** Connect each canopy wire to one low voltage transformer wire with a wire nut.
- **13:** Line up the canopy with the electrical box, and secure it in place by tightening the two #8-32 screws provided.

# **Height Adjustments**



#### **GENERAL WIRING DIAGRAM**