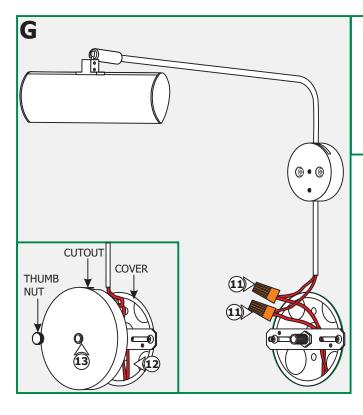

- **11:** Connect each low voltage LED power supply wire (red wire) to one fixture wire with a wire nut.
- **12:** Place the excess wires and wire nuts inside the electrical box
- **13:** Line up the canopy cut out edge with the fixture wires. Place the canopy onto the electrical box and tighten the thumb nut to the crossbar assembly nipple.