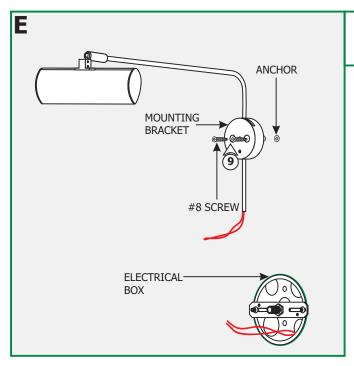

**8:** Mount the crossbar assembly to the electrical box holes with the provided #8-32 screws.

**9:** Line up the mounting bracket holes with the anchors and secure the fixture to the anchors with the two #8 screws provided.