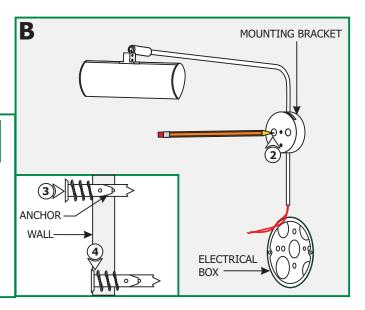

**NOTE:** The Cody 6" canopy mount must be installed right above the electrical box.

- **2:** Hold the mounting bracket against the wall above the electrical box. Level the mounting bracket and mark the bracket holes on the wall.
- **3:** Tap the anchors onto the marked points into the wall up to the threaded portion with a hammer.
- **4:** Screw the threaded portion of the anchors in with the a Phillips screwdriver.