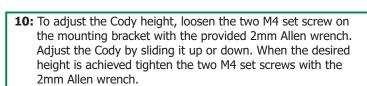

**14:** Hang the frame cable into the mounting bracket slot.

**15:** Rotate the fixture head to properly wash the picture with light.

 $\underline{\textbf{NOTE:}}$  The Cody 6" contains  $\mathbf{6}$  watt integrated LED lamps. These lamps are rated for 50,000 hours.