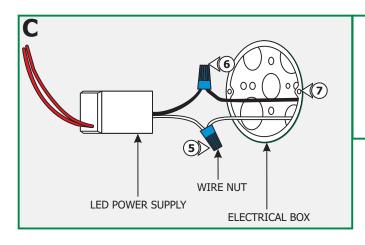

- **5:** Connect the white LED power supply wire to the neutral power wire with a wire nut.
- **6:** Connect the black LED power supply wire to the hot power wire with a wire nut.
- **7:** Place the LED power supply and all wire connections inside the electrical box.