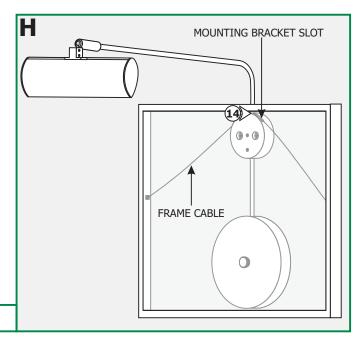

**14:** Hang the frame cable into the mounting bracket slot.

**15:** Rotate the fixture head to properly wash the picture with light.

 $\underline{\textbf{NOTE:}}$  The Cody 6" contains  $\mathbf{6}$  watt integrated LED lamps. These lamps are rated for 50,000 hours.