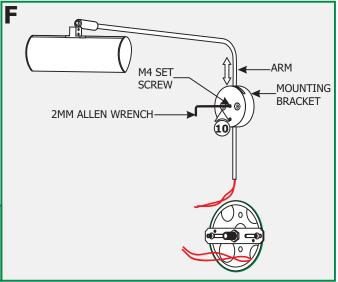

**14:** Hang the frame cable into the mounting bracket slot.

**15:** Rotate the fixture head to properly wash the picture with light.

 $\underline{\textbf{NOTE:}}$  The Cody 6" contains  $\mathbf{6}$  watt integrated LED lamps. These lamps are rated for 50,000 hours.