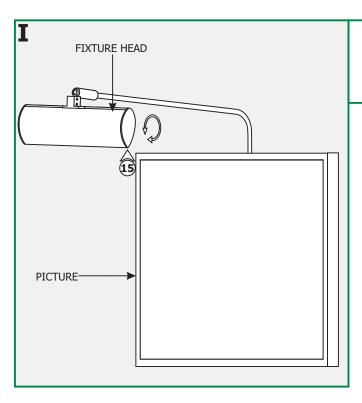

**14:** Hang the frame cable into the mounting bracket slot.

**15:** Rotate the fixture head to properly wash the picture with light.

 $\underline{\textbf{NOTE:}}$  The Cody 6" contains  $\mathbf{6}$  watt integrated LED lamps. These lamps are rated for 50,000 hours.