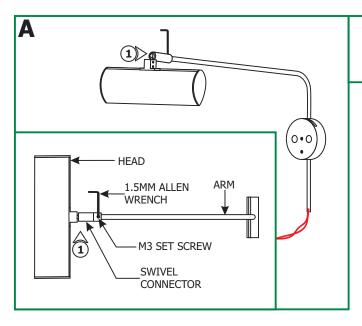

## **Install the Fixture**

1: Rotate the Cody's head perpendicular to the arm making sure the arm is completely inserted into the head. Tighten the M3 set screw on the swivel connector with the provided 1.5mm Allen wrench to secure the head in place.