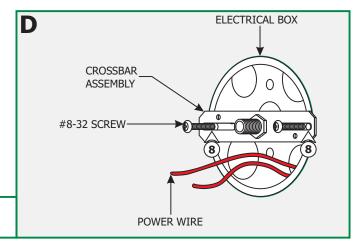

**8:** Mount the crossbar assembly to the electrical box holes with the provided #8-32 screws.

**9:** Line up the mounting bracket holes with the anchors and secure the fixture to the anchors with the two #8 screws provided.