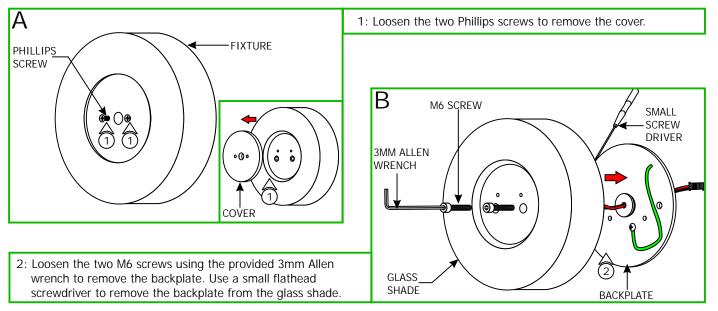

## Disassemble the Fixture & Install the Driver

- 3: Connect the blue (NEUTRAL) LED driver wire to the neutral power wire with a wire nut.
- 4: Connect the brown (HOT) LED driver wire to the hot power wire with a wire nut.
- 5: Place the LED driver and wire connections inside the electrical box.