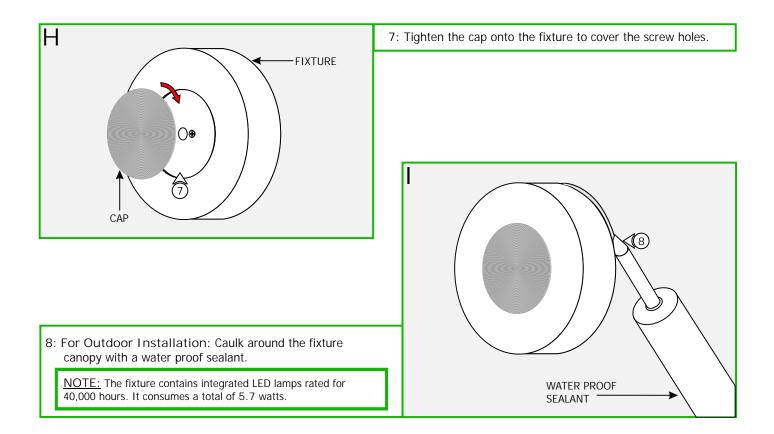

Fax: 773-935-5613 www.edgelighting.com info@edgelighting.com

#### DIAL-W-L1-SA

# Installation Instructions for DIAL LED

#### IMPORTANT INFORMATION

- <u>RISK OF FIRE</u>: This product must be installed 4 ft above the ground for wet locations.
- This product is for wall mount applications only.
- This product can mount to a standard 4" electrical box with a plaster ring or an octagon electrical box.
- This product is not dimmable.

### SAVE THESE INSTRUCTIONS!



## Disassemble the Fixture & Install the Driver





- 3: Connect the blue (NEUTRAL) LED driver wire to the neutral power wire with a wire nut.
- 4: Connect the brown (HOT) LED driver wire to the hot power wire with a wire nut.
- 5: Place the LED driver and wire connections inside the electrical box.

# Install the Fixture