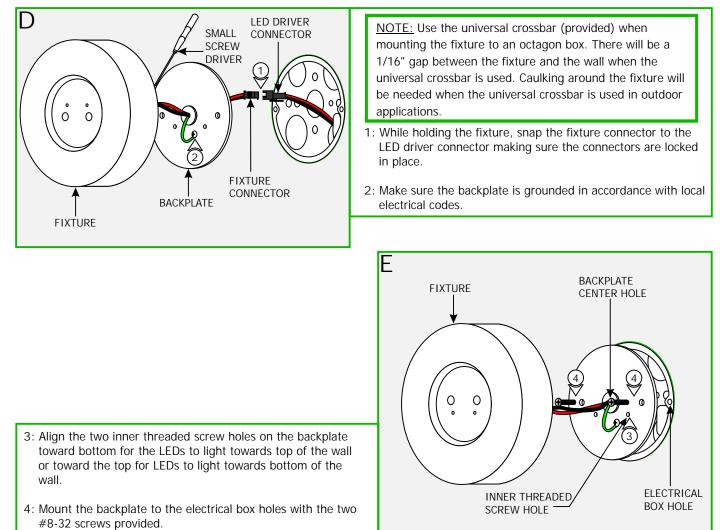

195 Fax: 773-935-5613 www.edgelighting.com info@edgelighting.com

#### DIAL-W-L1-SA

# Installation Instructions for DIAL LED

#### IMPORTANT INFORMATION

- <u>RISK OF FIRE</u>: This product must be installed 4 ft above the ground for wet locations.
- This product is for wall mount applications only.
- This product can mount to a standard 4" electrical box with a plaster ring or an octagon electrical box.
- This product is not dimmable.

### SAVE THESE INSTRUCTIONS!



## Disassemble the Fixture & Install the Driver





- 3: Connect the blue (NEUTRAL) LED driver wire to the neutral power wire with a wire nut.
- 4: Connect the brown (HOT) LED driver wire to the hot power wire with a wire nut.
- 5: Place the LED driver and wire connections inside the electrical box.

# Install the Fixture