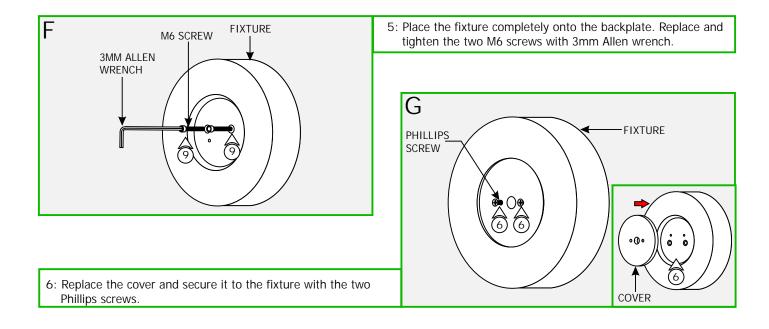

5 Fax: 773-935-5613 www.edgelighting.com info@edgelighting.com

#### DIAL-W-L1-SA

# Installation Instructions for DIAL LED

#### IMPORTANT INFORMATION

- <u>RISK OF FIRE</u>: This product must be installed 4 ft above the ground for wet locations.
- This product is for wall mount applications only.
- This product can mount to a standard 4" electrical box with a plaster ring or an octagon electrical box.
- This product is not dimmable.

### SAVE THESE INSTRUCTIONS!



## Disassemble the Fixture & Install the Driver





- 3: Connect the blue (NEUTRAL) LED driver wire to the neutral power wire with a wire nut.
- 4: Connect the brown (HOT) LED driver wire to the hot power wire with a wire nut.
- 5: Place the LED driver and wire connections inside the electrical box.

# Install the Fixture