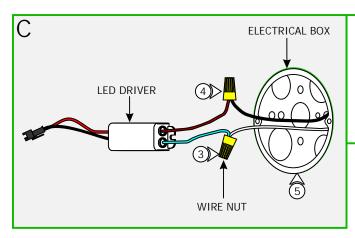

## Disassemble the Fixture & Install the Driver

- 3: Connect the blue (NEUTRAL) LED driver wire to the neutral power wire with a wire nut.
- 4: Connect the brown (HOT) LED driver wire to the hot power wire with a wire nut.
- 5: Place the LED driver and wire connections inside the electrical box.