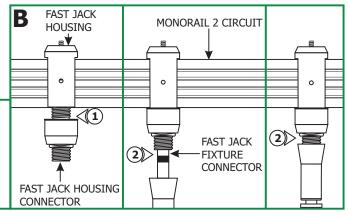

### Install the Fixture to Monorail 2 Circuit Connector (M2C-FJ-\_)

- 1: Place the Fast Jack housing onto the Monorail 2 Circuit and use finger to tighten the Fast Jack housing connector to the Fast Jack housing. <u>Make sure that the Fast Jack housing</u> <u>connector is not cross threaded.</u>
- **2:** Use fingers to tighten the Fast Jack fixture connector into the Fast Jack housing connector.