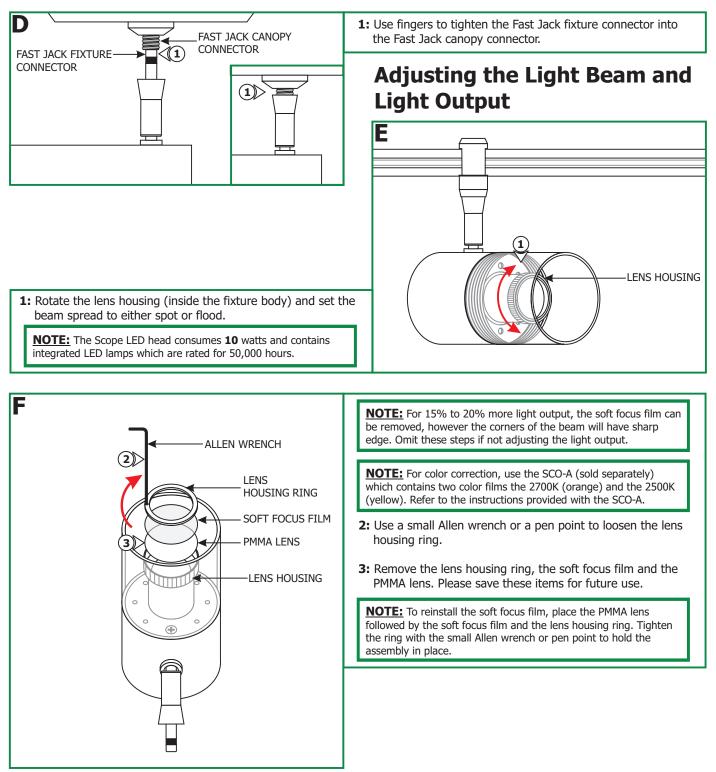

- 3: To power the fixture from circuit #1, top and bottom (neutral) rails, tighten the M3 set screw on top of the housing with the 1.5mm Allen wrench. <u>Make sure this set</u> <u>screw connection is very tight.</u>
- 4: To power the fixture from circuit #2, middle and bottom (neutral) rails, remove the M3 set screw from top of the housing and tighten it into the side threaded hole with the 1.5mm Allen wrench. <u>Make sure this set screw</u> <u>connection is very tight.</u>

**NOTE:** To avoid shorting the system, do not use more than one set screw to select a circuit on the Monorail 2 Circuit connector.

 $\underline{\textbf{NOTE:}}$  Do not load either circuit over the maximum system rating.

## Install the Fixture to Fast Jack LED Canopy (FJP-2SQ-LED\_, FJP-4SQ-LED\_, FJP-4RD-LED\_)