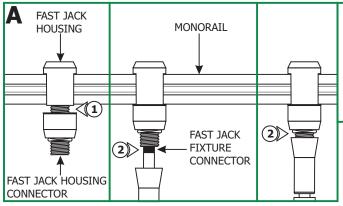

# Install the Fixture to Monorail Connector (MC-FJ-\_)

- 1: Place the Fast Jack housing onto the Monorail and use fingers to tighten the Fast Jack housing connector to the Fast Jack housing. <u>Make sure that the Fast Jack housing</u> <u>connector is not cross threaded.</u>
- **2:** Use fingers to tighten the Fast Jack fixture connector into the Fast Jack housing connector.