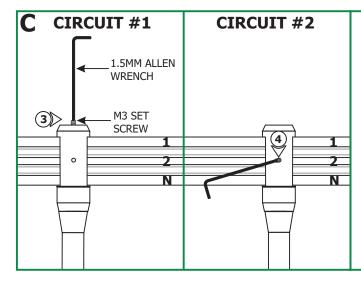

- 3: To power the fixture from circuit #1, top and bottom (neutral) rails, tighten the M3 set screw on top of the housing with the 1.5mm Allen wrench. <u>Make sure this set</u> <u>screw connection is very tight.</u>
- 4: To power the fixture from circuit #2, middle and bottom (neutral) rails, remove the M3 set screw from top of the housing and tighten it into the side threaded hole with the 1.5mm Allen wrench. <u>Make sure this set screw</u> <u>connection is very tight.</u>

**NOTE:** To avoid shorting the system, do not use more than one set screw to select a circuit on the Monorail 2 Circuit connector.

 $\underline{\textbf{NOTE:}}$  Do not load either circuit over the maximum system rating.