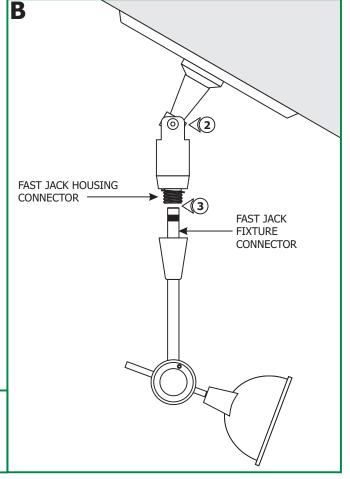

## **Install the Fast Jack Sloped Ceiling Fixture Connector**

**1:** Use fingers to tighten the Fast Jack sloped ceiling fixture connector into the Fast Jack canopy connector.

- **2:** Rotate the Fast Jack housing connector to a vertical position.
- **3:** Use fingers to tighten the Fast Jack fixture connector into the Fast Jack housing connector.