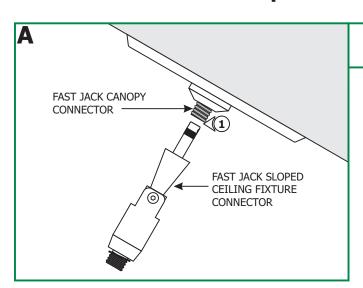

## **Install the Fast Jack Sloped Ceiling Fixture Connector**

**1:** Use fingers to tighten the Fast Jack sloped ceiling fixture connector into the Fast Jack canopy connector.

- **2:** Rotate the Fast Jack housing connector to a vertical position.
- **3:** Use fingers to tighten the Fast Jack fixture connector into the Fast Jack housing connector.