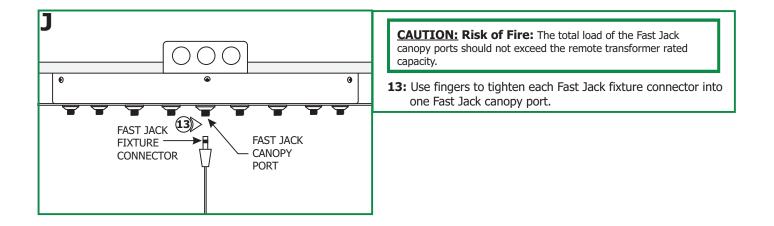

Edge LIGHTING © 2012 Edge Lighting. All Rights Reserved. 1718 W. Fullerton Ave Chicago, IL 60614 Tel: 773-770-1195 Fax: 773-935-5613 www.edgelighting.com info@edgelighting.com

## Installation Instructions for 20" Round 17 Port Fast Jack Canopy Only

## **IMPORTANT INFORMATION**

- This product is ETL listed for indoor dry locations.

## SAVE THESE INSTRUCTIONS!



FJC-20RD-17-SN

## Running the Power from a Remote Transformer to the Fast Jack Canopy





- **2:** Feed the low voltage coming from the remote transformer through mounting plate center hole.
- **3:** Align the mounting plate slots with the electrical box holes and secure it to the electrical box holes with the provided two #8-32 screws.