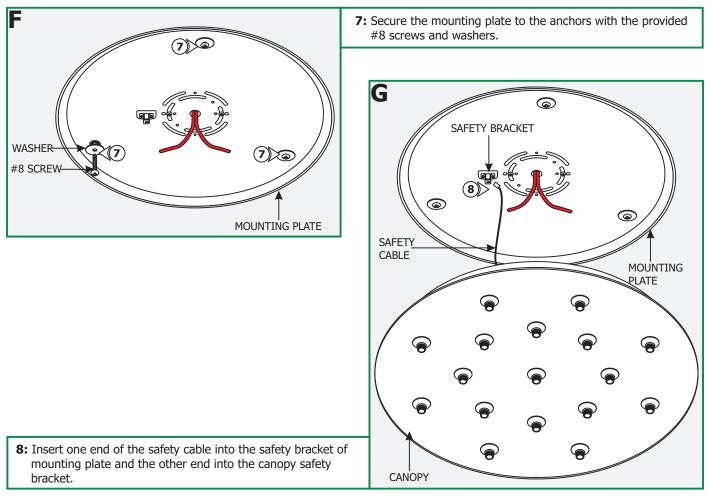

## Running the Power from a Remote Transformer to the Fast Jack Canopy

- **2:** Feed the low voltage coming from the remote transformer through mounting plate center hole.
- **3:** Align the mounting plate slots with the electrical box holes and secure it to the electrical box holes with the provided two #8-32 screws.