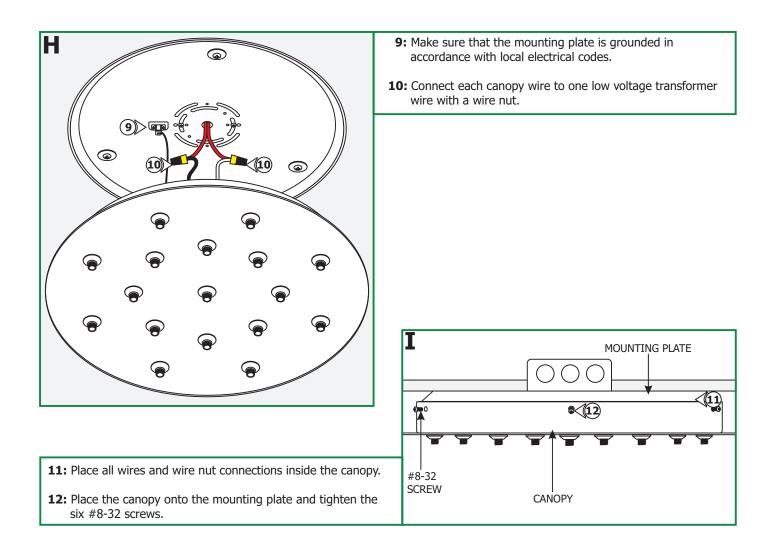

## Running the Power from a Remote Transformer to the Fast Jack Canopy

- **2:** Feed the low voltage coming from the remote transformer through mounting plate center hole.
- **3:** Align the mounting plate slots with the electrical box holes and secure it to the electrical box holes with the provided two #8-32 screws.