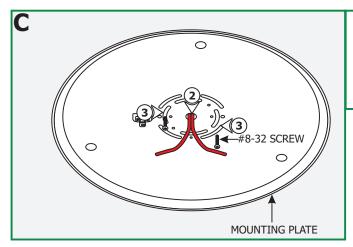

## Running the Power from a Remote Transformer to the Fast Jack Canopy

- **2:** Feed the low voltage coming from the remote transformer through mounting plate center hole.
- **3:** Align the mounting plate slots with the electrical box holes and secure it to the electrical box holes with the provided two #8-32 screws.