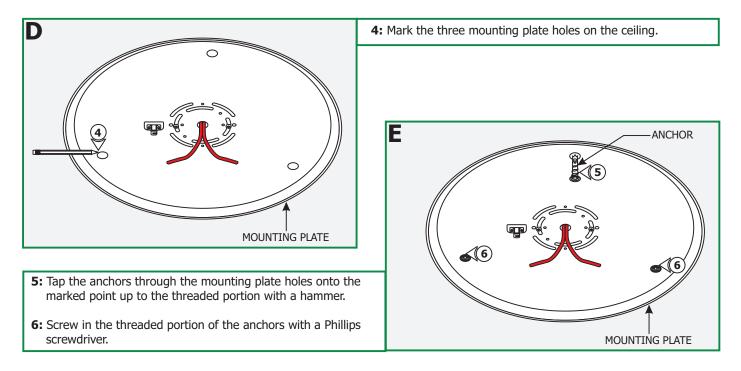

## Running the Power from a Remote Transformer to the Fast Jack Canopy

- **2:** Feed the low voltage coming from the remote transformer through mounting plate center hole.
- **3:** Align the mounting plate slots with the electrical box holes and secure it to the electrical box holes with the provided two #8-32 screws.