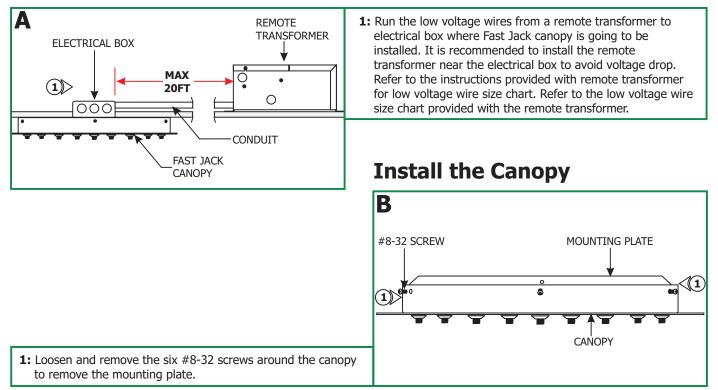

## Running the Power from a Remote Transformer to the Fast Jack Canopy

- **2:** Feed the low voltage coming from the remote transformer through mounting plate center hole.
- **3:** Align the mounting plate slots with the electrical box holes and secure it to the electrical box holes with the provided two #8-32 screws.