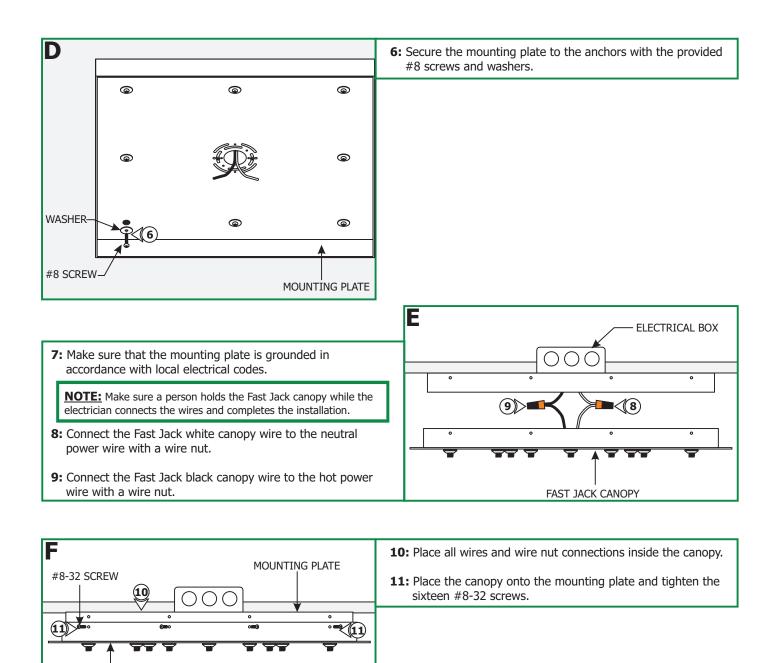

**NOTE:** All 8 anchors must be installed to balance the pendants weight.

FAST JACK CANOPY