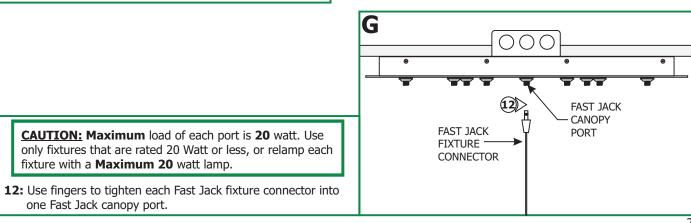

**NOTE:** All 8 anchors must be installed to balance the pendants weight.

FAST JACK CANOPY