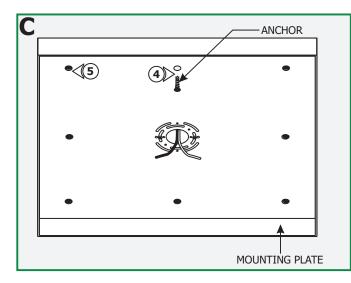

**4:** Tap the anchors through the mounting plate holes onto the marked point up to the threaded portion with a hammer.

MOUNTING PLATE

**5:** Screw in the threaded portion of the anchors with a Phillips screwdriver.

**NOTE:** All 8 anchors must be installed to balance the pendants weight.

FAST JACK CANOPY