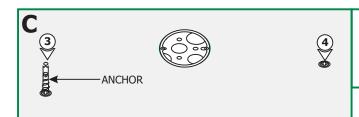

- **3:** Tap the anchors onto the marked points up to the threaded portion with a hammer.
- **4:** Screw in the threaded portion of the anchors with a Phillips screwdriver.

- **5:** Feed the power wires through the crossbar assembly center hole.
- **6:** Mount the crossbar assembly to the electrical box holes with the provided #8-32 screws.