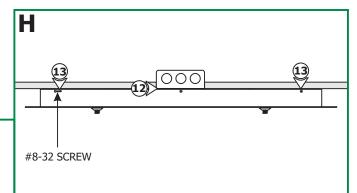

- **12:** Place all the wires and wire nut connections inside the canopy.
- **13:** Align and secure the canopy to the mounting plate by tightening the six #8-32 screws.

<u>CAUTION:</u> Risk of Fire: MAX load of each Fast Jack canopy port is **75** watt.