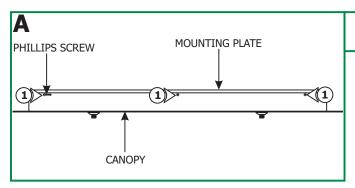

## **Install the Canopy**

**1:** Loosen and remove the six Phillips screws from the canopy to remove the mounting plate.

**2:** Align the mounting plate holes with the electrical box holes and mark a point through the mounting plate holes onto the ceiling. These points are used for the anchors.