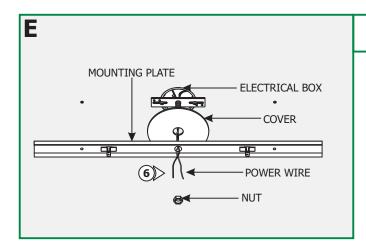

## **Install the Canopy**

**1:** Loosen and remove the six Phillips screws from the canopy to remove the mounting plate.

**2:** Align the mounting plate holes with the electrical box holes and mark a point through the mounting plate holes onto the ceiling. These points are used for the anchors.

- **3:** Tap the anchors onto the marked points up to the threaded portion with a hammer.
- **4:** Screw in the threaded portion of the anchors with a Phillips screwdriver.

- **5:** Feed the power wires through the crossbar assembly center hole.
- **6:** Mount the crossbar assembly to the electrical box holes with the provided #8-32 screws.

**7:** Slide the cover and mounting plate center hole onto the crossbar threaded nipple and secure it with the nut provided.

**8:** Secure the mounting plate to the anchors with the provided #8 screws.