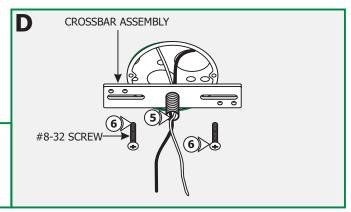

- **3:** Tap the anchors onto the marked points up to the threaded portion with a hammer.
- **4:** Screw in the threaded portion of the anchors with a Phillips screwdriver.

- **5:** Feed the power wires through the crossbar assembly center hole.
- **6:** Mount the crossbar assembly to the electrical box holes with the provided #8-32 screws.

**7:** Slide the cover and mounting plate center hole onto the crossbar threaded nipple and secure it with the nut provided.

**8:** Secure the mounting plate to the anchors with the provided #8 screws.