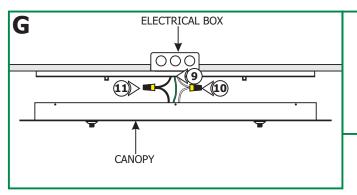

- **9:** Make sure the mounting plate is grounded in accordance with local electrical codes.
- **10:** Connect the white fixture wire to the neutral power wire with a wire nut.
- **11:** Connect the black fixture wire to the hot power wire with a wire nut.