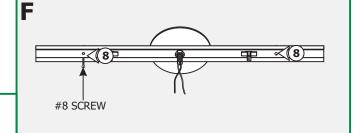

- **3:** Tap the anchors onto the marked points up to the threaded portion with a hammer.
- **4:** Screw in the threaded portion of the anchors with a Phillips screwdriver.

- **5:** Feed the power wires through the crossbar assembly center hole.
- **6:** Mount the crossbar assembly to the electrical box holes with the provided #8-32 screws.