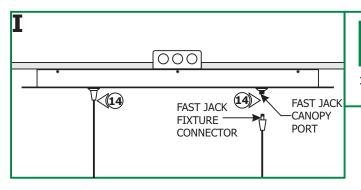

**14:** Use fingers to tighten each Fast Jack fixture connector into one Fast Jack canopy port.