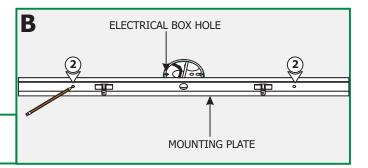

## **Install the Canopy**

**1:** Loosen and remove the six Phillips screws from the canopy to remove the mounting plate.

**2:** Align the mounting plate holes with the electrical box holes and mark a point through the mounting plate holes onto the ceiling. These points are used for the anchors.