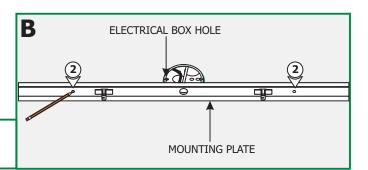

## **Install the Canopy**

**1:** Loosen and remove the six Phillips screws from the canopy to remove the mounting plate.

**2:** Align the mounting plate holes with the electrical box holes and mark a point through the mounting plate holes onto the ceiling. These points are used for the anchors.