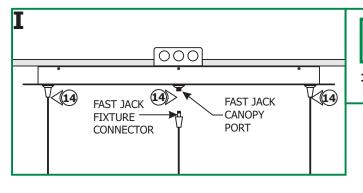

**14:** Use fingers to tighten each Fast Jack fixture connector into one Fast Jack canopy port.