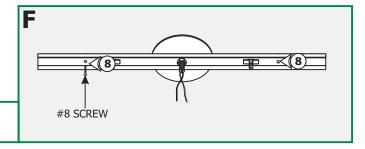

**7:** Slide the cover and mounting plate center hole onto the crossbar threaded nipple and secure it with the nut provided.

**8:** Secure the mounting plate to the anchors with the provided #8 screws.