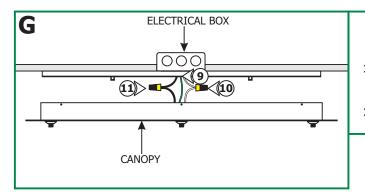

- **9:** Make sure the mounting plate is grounded in accordance with local electrical codes.
- **10:** Connect the white fixture wire to the neutral power wire with a wire nut.
- **11:** Connect the black fixture wire to the hot power wire with a wire nut.

- **12:** Place all the wires and wire nut connections inside the canopy.
- **13:** Align and secure the canopy to the mounting plate by tightening the six #8-32 screws.

<u>CAUTION:</u> Risk of Fire: MAX load of each Fast Jack canopy port is **75** watt.