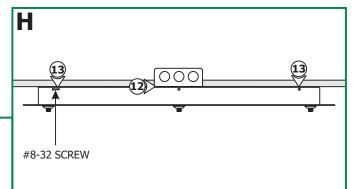

- **12:** Place all the wires and wire nut connections inside the canopy.
- **13:** Align and secure the canopy to the mounting plate by tightening the six #8-32 screws.

<u>CAUTION:</u> Risk of Fire: MAX load of each Fast Jack canopy port is **75** watt.