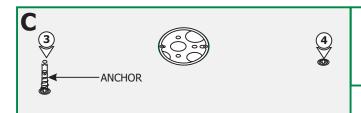

- **3:** Tap the anchors onto the marked points up to the threaded portion with a hammer.
- **4:** Screw in the threaded portion of the anchors with a Phillips screwdriver.

- **5:** Feed the power wires through the crossbar assembly center hole.
- **6:** Mount the crossbar assembly to the electrical box holes with the provided #8-32 screws.