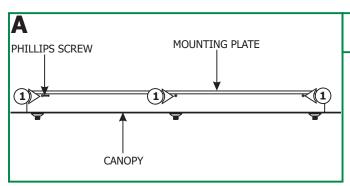

## **Install the Canopy**

**1:** Loosen and remove the six Phillips screws from the canopy to remove the mounting plate.

**2:** Align the mounting plate holes with the electrical box holes and mark a point through the mounting plate holes onto the ceiling. These points are used for the anchors.