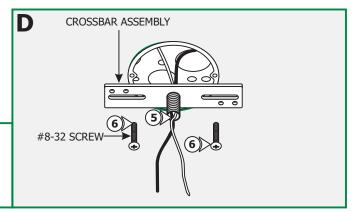

- **3:** Tap the anchors onto the marked points up to the threaded portion with a hammer.
- **4:** Screw in the threaded portion of the anchors with a Phillips screwdriver.

- **5:** Feed the power wires through the crossbar assembly center hole.
- **6:** Mount the crossbar assembly to the electrical box holes with the provided #8-32 screws.

**7:** Slide the cover and mounting plate center hole onto the crossbar threaded nipple and secure it with the nut provided.

**8:** Secure the mounting plate to the anchors with the provided #8 screws.