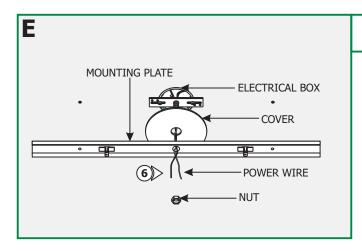

- **3:** Tap the anchors onto the marked points up to the threaded portion with a hammer.
- **4:** Screw in the threaded portion of the anchors with a Phillips screwdriver.

- **5:** Feed the power wires through the crossbar assembly center hole.
- **6:** Mount the crossbar assembly to the electrical box holes with the provided #8-32 screws.

**7:** Slide the cover and mounting plate center hole onto the crossbar threaded nipple and secure it with the nut provided.

**8:** Secure the mounting plate to the anchors with the provided #8 screws.