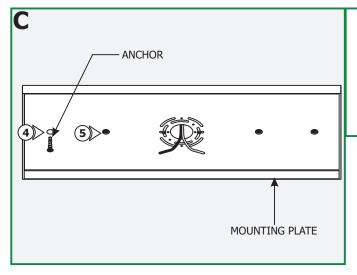

- **4:** Tap the anchors through the mounting plate holes onto the marked point up to the threaded portion with a hammer.
- **5:** Screw in the threaded portion of the anchors with a Phillips screwdriver.

**NOTE:** All 4 anchors must be installed to balance the pendants weight.

**6:** Secure the mounting plate to the anchors with the provided #8 screws and washers.

**7:** Make sure that the mounting plate is grounded in accordance with local electrical codes.