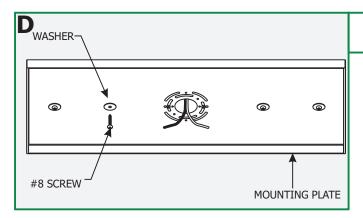

**NOTE:** All 4 anchors must be installed to balance the pendants weight.

**6:** Secure the mounting plate to the anchors with the provided #8 screws and washers.

**7:** Make sure that the mounting plate is grounded in accordance with local electrical codes.