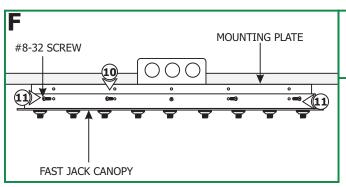

**10:** Place all wires and wire nut connections inside the canopy.

**11:** Place the canopy onto the mounting plate and tighten the fourteen #8-32 screws.

<u>CAUTION:</u> Maximum load of each port is **20** watt. Use only fixtures that are rated 20 Watt or less, or relamp each fixture with a **Maximum 20** watt lamp.