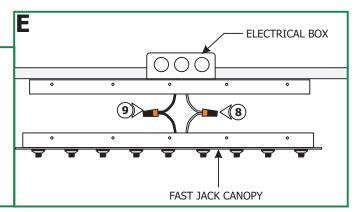

**NOTE:** Make sure a person holds the Fast Jack canopy while the electrician connects the wires and completes the installation.

- **8:** Connect the Fast Jack white canopy wire to the neutral power wire with a wire nut.
- **9:** Connect the Fast Jack black canopy wire to the hot power wire with a wire nut.