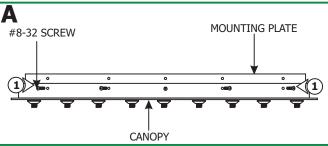

## **Install the Canopy**

1: Remove the fourteen #8-32 screws around the canopy to remove the mounting plate.

**NOTE:** It is recommended that a person to hold the mounting plate while the electrician installs it.

- 2: Feed the power wires through mounting plate center hole.
- **3:** Align the mounting plate slots with the electrical box holes and secure it to the electrical box holes with the provided two #8-32 screws.