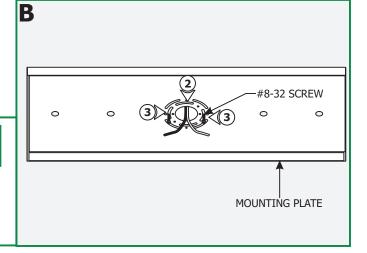

- 2: Feed the power wires through mounting plate center hole.
- **3:** Align the mounting plate slots with the electrical box holes and secure it to the electrical box holes with the provided two #8-32 screws.