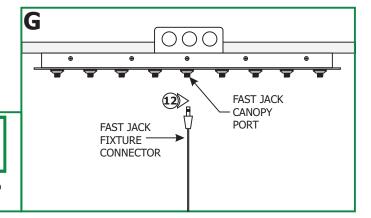

**12:** Use fingers to tighten each Fast Jack fixture connector into one Fast Jack canopy port.