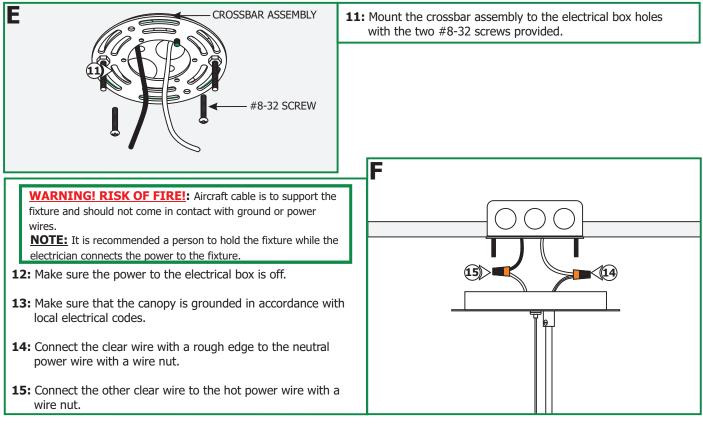

SAVE THESE INSTRUCTIONS!

- A CANOPY
- **2:** Slide the canopy up and down by pushing the tab on the aircraft cable grip until desired height is achieved. Release the tab to lock the aircraft cable in place.
- **3:** Loosen the M4 set screws on both sides of the strain relief with the 2mm Allen wrench.
- **4:** Pull the end of the aircraft cable out of one strain relief hole. Slide the strain relief down the aircraft cable behind the cable grip.