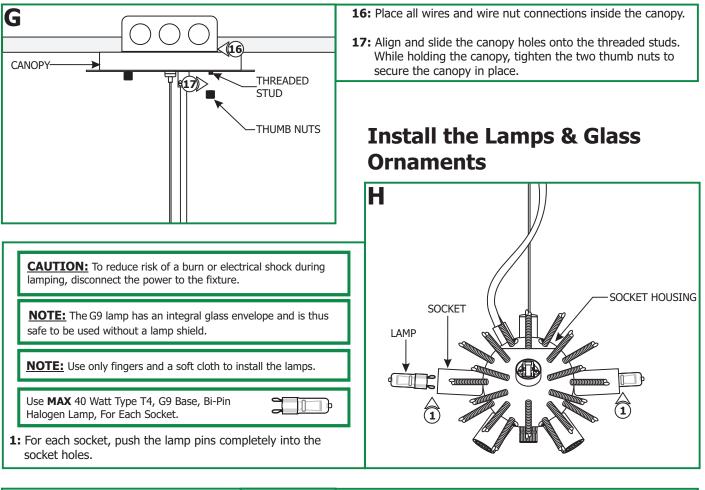

- **RISK OF FIRE:** Use only the type of lamp and maximum wattage indicated in this instruction manual.
- Never cover the halogen lamp with anything other than a lamp shield provided by Edge Lighting and never place flammable material close to the fixture.
- Never turn the fixture on and off by connecting and disconnecting the halogen lamp.
- Do not touch the fixture head, shade or lamp shield while the fixture is on. These surfaces may be **VERY HOT**.
- Do not touch lamp at anytime. Use a soft cloth instead as oil from skin may damage lamp.
- It is normal for a new halogen lamp to produce minor smoke when first turned on.
- Do not operate the luminaire with a missing or damaged shield.
- Turn power off and allow to cool before replacing lamp.