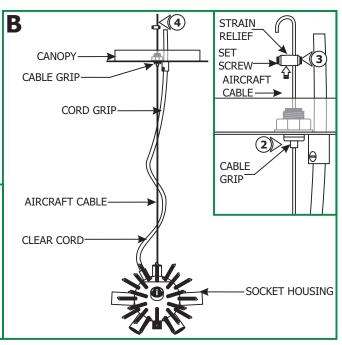

SAVE THESE INSTRUCTIONS!

- A CANOPY
- **2:** Slide the canopy up and down by pushing the tab on the aircraft cable grip until desired height is achieved. Release the tab to lock the aircraft cable in place.
- **3:** Loosen the M4 set screws on both sides of the strain relief with the 2mm Allen wrench.
- **4:** Pull the end of the aircraft cable out of one strain relief hole. Slide the strain relief down the aircraft cable behind the cable grip.

**1:** Determine the desired fixture height (H), from the bottom of the glass ornaments to the top of the canopy.

904-GRACIANO-02