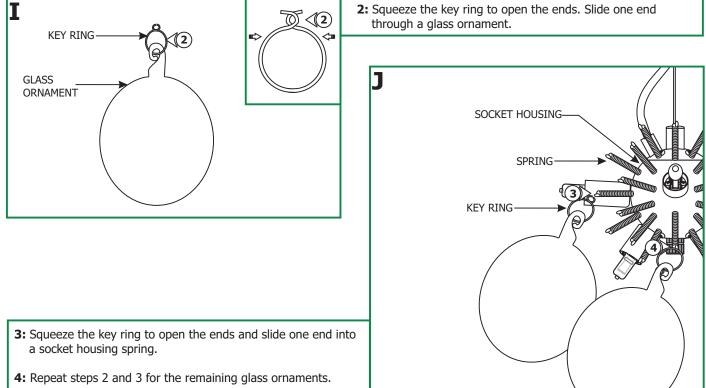

SAVE THESE INSTRUCTIONS!

- A CANOPY
- **2:** Slide the canopy up and down by pushing the tab on the aircraft cable grip until desired height is achieved. Release the tab to lock the aircraft cable in place.
- **3:** Loosen the M4 set screws on both sides of the strain relief with the 2mm Allen wrench.
- **4:** Pull the end of the aircraft cable out of one strain relief hole. Slide the strain relief down the aircraft cable behind the cable grip.

**1:** Determine the desired fixture height (H), from the bottom of the glass ornaments to the top of the canopy.

904-GRACIANO-02