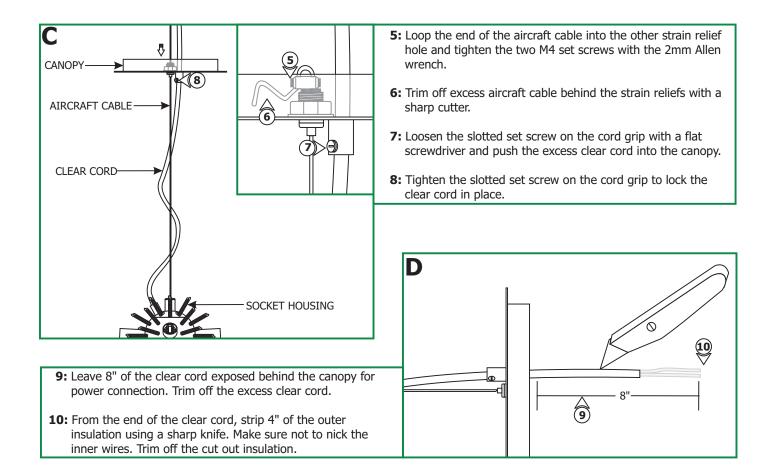

SAVE THESE INSTRUCTIONS!

- A CANOPY
- **2:** Slide the canopy up and down by pushing the tab on the aircraft cable grip until desired height is achieved. Release the tab to lock the aircraft cable in place.
- **3:** Loosen the M4 set screws on both sides of the strain relief with the 2mm Allen wrench.
- **4:** Pull the end of the aircraft cable out of one strain relief hole. Slide the strain relief down the aircraft cable behind the cable grip.