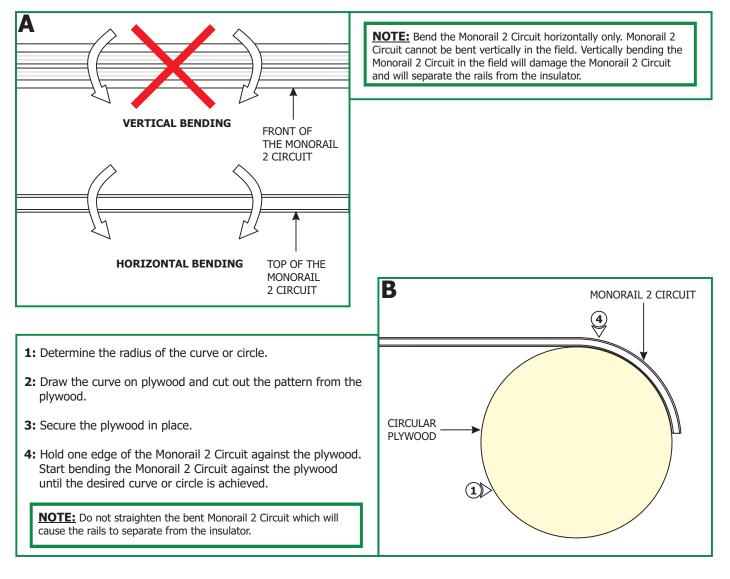

### **IMPORTANT INFORMATION**

- This product is ETL listed for indoor dry locations.
- Monorail 2 Circuit is bendable horizontally to a radius as small as 12". The Monorail 2 Circuit cannot be bent vertically in the field.
- The product is intended to be used with Edge Lighting Monorail 2 Circuit systems only.

### **Bend the Monorail 2 Circuit**