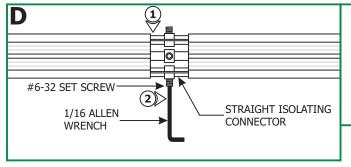

# Joining Monorail 2 Circuit Sections with Straight Isolating Connectors

- 1: Push the straight isolating connectors completely into one Monorail 2 Circuit section end and push the other Monorail 2 Circuit section entirely onto the straight isolating connectors.
- 2: Tighten the #6-32 set screw on each of the isolating connectors firmly with the 1/16 Allen wrench. <u>Do not over tighten the set screws as this may strip the threads.</u>