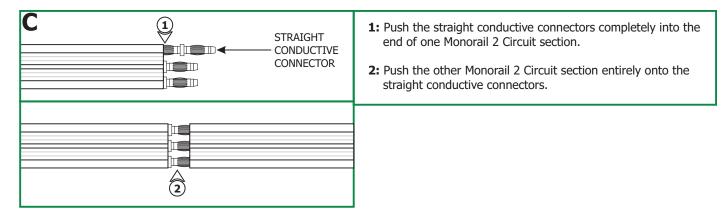

1718 W. Fullerton Ave Chicago, IL 60614 Tel: 773-770-1195 Fax: 773-935-5613 www.edgelighting.com info@edgelighting.com

M2-24-\_

M2-48-

M2-96-



904-M2-96-02

# Installation Instructions for Monorail 2 Circuit 24", 48", & 96"

### **IMPORTANT INFORMATION**

- This product is ETL listed for indoor dry locations.
- Monorail 2 Circuit is bendable horizontally to a radius as small as 12". The Monorail 2 Circuit cannot be bent vertically in the field.
- The product is intended to be used with Edge Lighting Monorail 2 Circuit systems only.

#### SAVE THESE INSTRUCTIONS!



### **Bend the Monorail 2 Circuit**



# Joining Monorail 2 Circuit Sections with Conductive Conductive Connectors



# Joining Monorail 2 Circuit Sections with Straight Isolating Connectors



- 1: Push the straight isolating connectors completely into one Monorail 2 Circuit section end and push the other Monorail 2 Circuit section entirely onto the straight isolating connectors.
- 2: Tighten the #6-32 set screw on each of the isolating connectors firmly with the 1/16 Allen wrench. <u>Do not over tighten the set screws as this may strip the threads.</u>