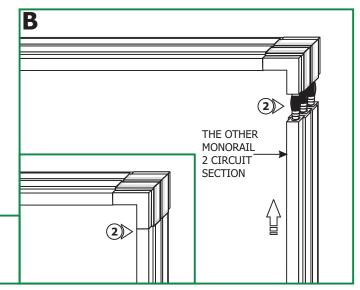

2: Push the other Monorail section completely onto the Monorail 2 Circuit ceiling "L" connector pins and simultaneously connect the Monorail 2 Circuit to the standoffs.