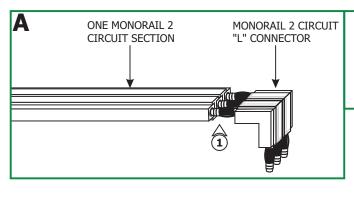

## Install the Monorail 2 Circuit Ceiling "L" Connector

1: Push the Monorail 2 Circuit ceiling "L" connector pins completely into one Monorail 2 Circuit section. Make sure this Monorail section is secured with the standoffs (Refer to the instructions provided with the standoffs).