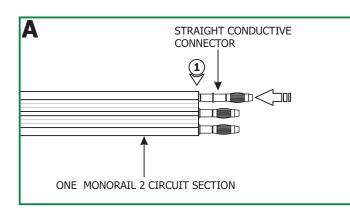

## **Install the Monorail 2 Circuit Straight Connector**

1: Push the Monorail 2 Circuit straight connector pins completely into one Monorail 2 Circuit section. Make sure this Monorail 2 Circuit section is secured with the standoffs (Refer to the instructions provided with the standoffs).