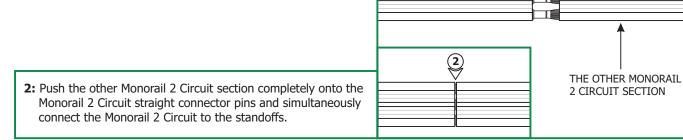

, IL 60614 Tel: 773-770-1195 Fax: 773-935-5613 www.edgelighting.com info@edgelighting.com



## Installation Instructions for Monorail 2 Circuit Straight Conductive Connector

## **IMPORTANT INFORMATION**

- This product is ETL listed for indoor dry locations.
- This product joins and electrically conducts two Monorail 2 Circuit sections end to end.
- The product is intended to be used with Edge Lighting Monorail 2 Circuit systems only.

**SAVE THESE INSTRUCTIONS!** 



## **Install the Monorail 2 Circuit Straight Connector**



1: Push the Monorail 2 Circuit straight connector pins completely into one Monorail 2 Circuit section. Make sure this Monorail 2 Circuit section is secured with the standoffs (Refer to the instructions provided with the standoffs).

STRAIGHT CONDUCTIVE

CONNECTOR



B