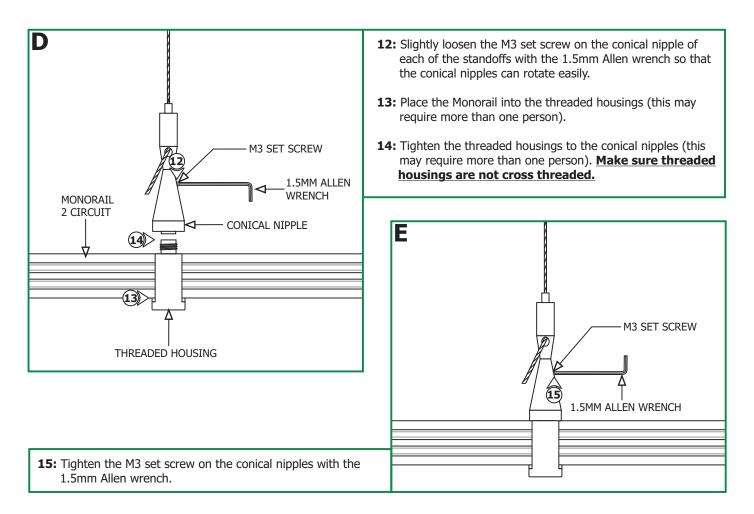

on Instructions for Monorail 2 Circuit Adjustable Standoff

## **IMPORTANT INFORMATION**

- This product is ETL listed for indoor dry locations.
- The product is intended to be used with Edge Lighting Monorail 2 Circuit systems only.
- Use Monorail standoffs where the Monorail 2 Circuit sections join together and approximately every 3 feet throughout the Monorail 2 Circuit run.

SAVE THESE INSTRUCTIONS!

## **Install the Standoff**



**1:** Hold the Monorail 2 Circuit section against the ceiling or use a plumb bob to mark the standoff locations onto the ceiling (this may require more than one person).

M2S-A-

- **2:** Tap the anchors onto the marked locations up to the threaded portion with a hammer.
- **3:** Screw in the threaded portion of the anchors with a Phillips screwdriver.