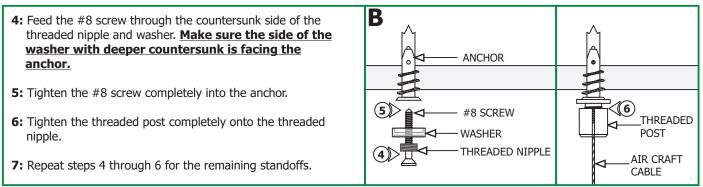

lation Instructions for Monorail 2 Circuit Adjustable Standoff

## **IMPORTANT INFORMATION**

- This product is ETL listed for indoor dry locations.
- The product is intended to be used with Edge Lighting Monorail 2 Circuit systems only.
- Use Monorail standoffs where the Monorail 2 Circuit sections join together and approximately every 3 feet throughout the Monorail 2 Circuit run.

SAVE THESE INSTRUCTIONS!

## **Install the Standoff**



**1:** Hold the Monorail 2 Circuit section against the ceiling or use a plumb bob to mark the standoff locations onto the ceiling (this may require more than one person).

M2S-A-

- **2:** Tap the anchors onto the marked locations up to the threaded portion with a hammer.
- **3:** Screw in the threaded portion of the anchors with a Phillips screwdriver.