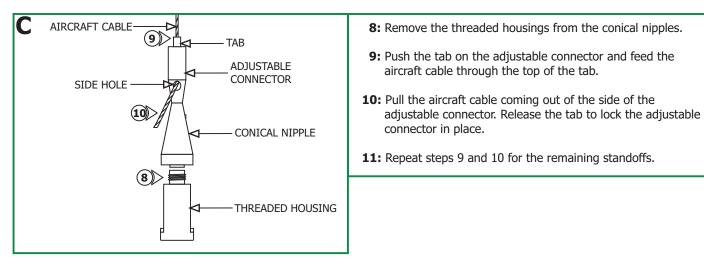

tion Instructions for Monorail 2 Circuit Adjustable Standoff

## **IMPORTANT INFORMATION**

- This product is ETL listed for indoor dry locations.
- The product is intended to be used with Edge Lighting Monorail 2 Circuit systems only.
- Use Monorail standoffs where the Monorail 2 Circuit sections join together and approximately every 3 feet throughout the Monorail 2 Circuit run.

SAVE THESE INSTRUCTIONS!

## **Install the Standoff**



**1:** Hold the Monorail 2 Circuit section against the ceiling or use a plumb bob to mark the standoff locations onto the ceiling (this may require more than one person).

M2S-A-

- **2:** Tap the anchors onto the marked locations up to the threaded portion with a hammer.
- **3:** Screw in the threaded portion of the anchors with a Phillips screwdriver.