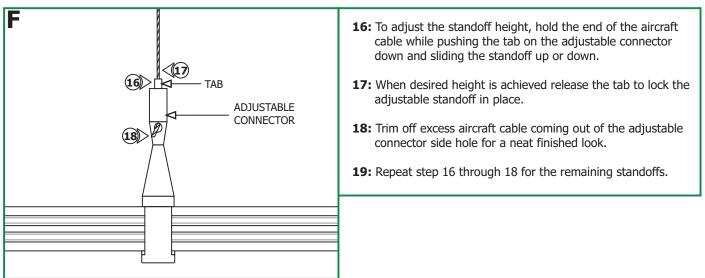

Instructions for Monorail 2 Circuit Adjustable Standoff

## **IMPORTANT INFORMATION**

- This product is ETL listed for indoor dry locations.
- The product is intended to be used with Edge Lighting Monorail 2 Circuit systems only.
- Use Monorail standoffs where the Monorail 2 Circuit sections join together and approximately every 3 feet throughout the Monorail 2 Circuit run.

SAVE THESE INSTRUCTIONS!

## **Install the Standoff**



**1:** Hold the Monorail 2 Circuit section against the ceiling or use a plumb bob to mark the standoff locations onto the ceiling (this may require more than one person).

M2S-A-

- **2:** Tap the anchors onto the marked locations up to the threaded portion with a hammer.
- **3:** Screw in the threaded portion of the anchors with a Phillips screwdriver.