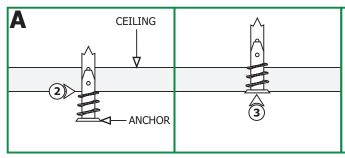

## **Install the Standoff**

**1:** Hold the Monorail 2 Circuit section against the ceiling or use a plumb bob to mark the standoff locations onto the ceiling (this may require more than one person).

M2S-A-

- **2:** Tap the anchors onto the marked locations up to the threaded portion with a hammer.
- **3:** Screw in the threaded portion of the anchors with a Phillips screwdriver.