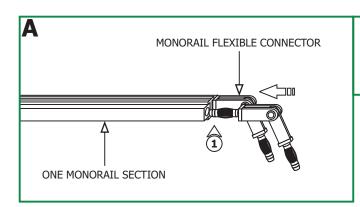

## **Install the Monorail Flexible Connector**

1: Push each Monorail flexible connector pin completely into one Monorail section hole. Make sure this Monorail section is secured with the standoffs (Refer to the instructions provided with the standoffs).