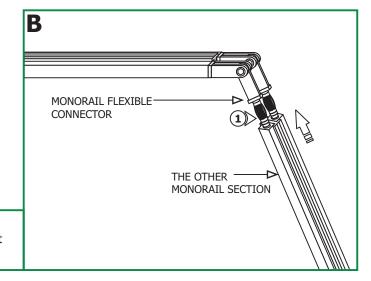

**2:** Push the other Monorail section completely onto the Monorail flexible connector pins and simultaneously connect this Monorail to the standoffs.