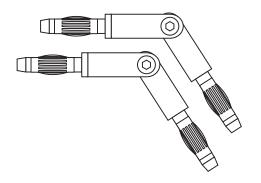

## Installation Instructions for Monorail Flexible Conductive Connector

## **IMPORTANT INFORMATION**

- This product is ETL listed for indoor dry locations.
- This product joins and electrically conducts two Monorail sections end to end at any sharp angle.
- The product is intended to be used with Edge Lighting Monorail systems only.