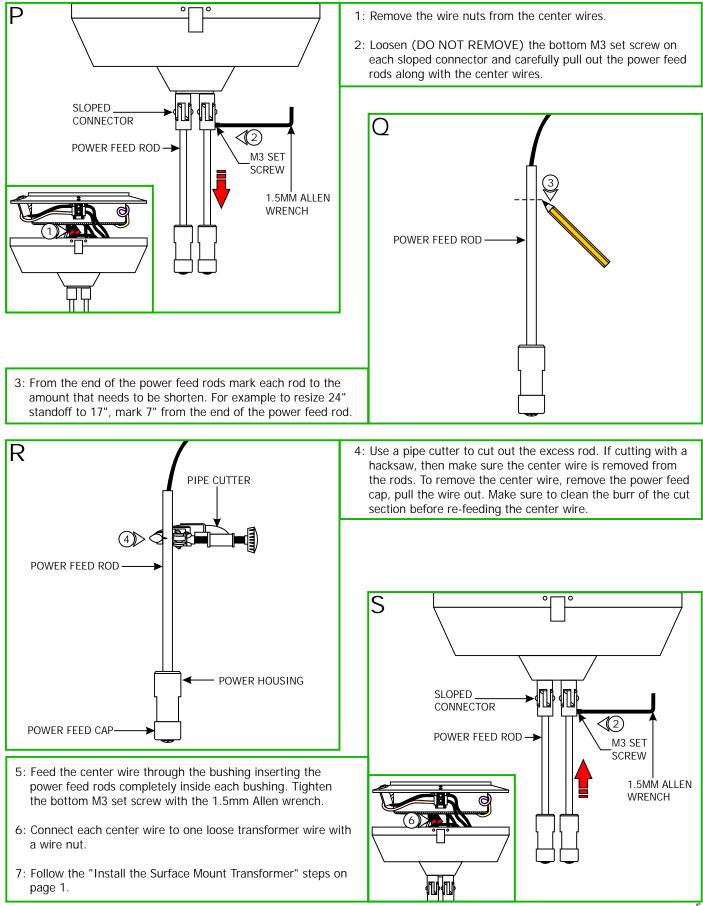

any conductive materials.
- To reduce the risk of the system overheating and possibly causing a fire, make sure all the connections are tight.
- Do not install fixture assemblies closer than six inches, or as specified in the fixture installation instructions, to curtains or similarly combustible materials.
- Turn the electrical power off before modifying the lighting system in any way.
- The fixtures used with the Edge Lighting systems must be identified for use with the corresponding Edge Lighting systems.
- Minimum volume of the electrical box must be 6 cubic inches (98 cubic centimeters).
- The system is "ETL" listed for USA and Canada only when all the products used are supplied by Edge Lighting.

# Install the Surface Mount Transformer







## Shortening the Power Feed Rod Height