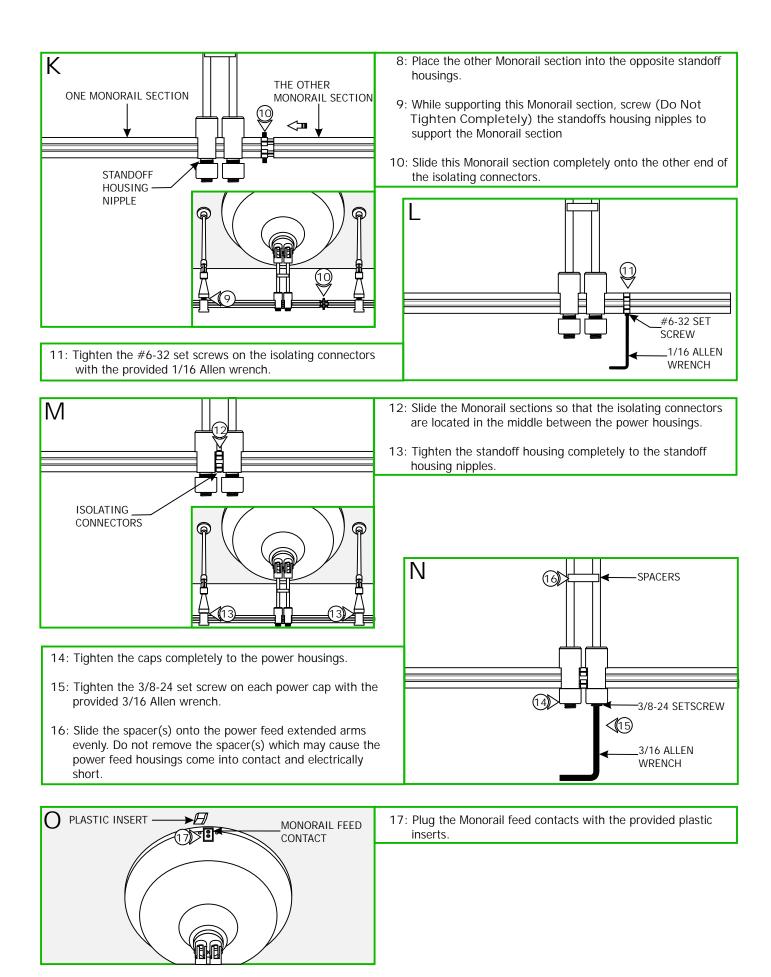

s bar conductors can be shorted or contact any conductive materials.
- To reduce the risk of the system overheating and possibly causing a fire, make sure all the connections are tight.
- Do not install fixture assemblies closer than six inches, or as specified in the fixture installation instructions, to curtains or similarly combustible materials.
- Turn the electrical power off before modifying the lighting system in any way.
- The fixtures used with the Edge Lighting systems must be identified for use with the corresponding Edge Lighting systems.
- Minimum volume of the electrical box must be 6 cubic inches (98 cubic centimeters).
- The system is "ETL" listed for USA and Canada only when all the products used are supplied by Edge Lighting.

# Install the Surface Mount Transformer







## Shortening the Power Feed Rod Height