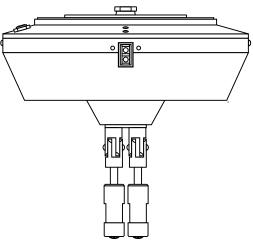

Edge LIGHTING 1718 W. Fullerton Ave Chicago, IL 60614 Tel: 773-770-1195 Fax: 773-935-5613 www.edgelighting.com info@edgelighting.com

PATENT PENDING

MT-600-D12-SL-

Installation Instructions for Monorail 600 Watt Sloped Surface Mount Magnetic Transformer 120 Volt Input to 12 Volt Dual Feed Output