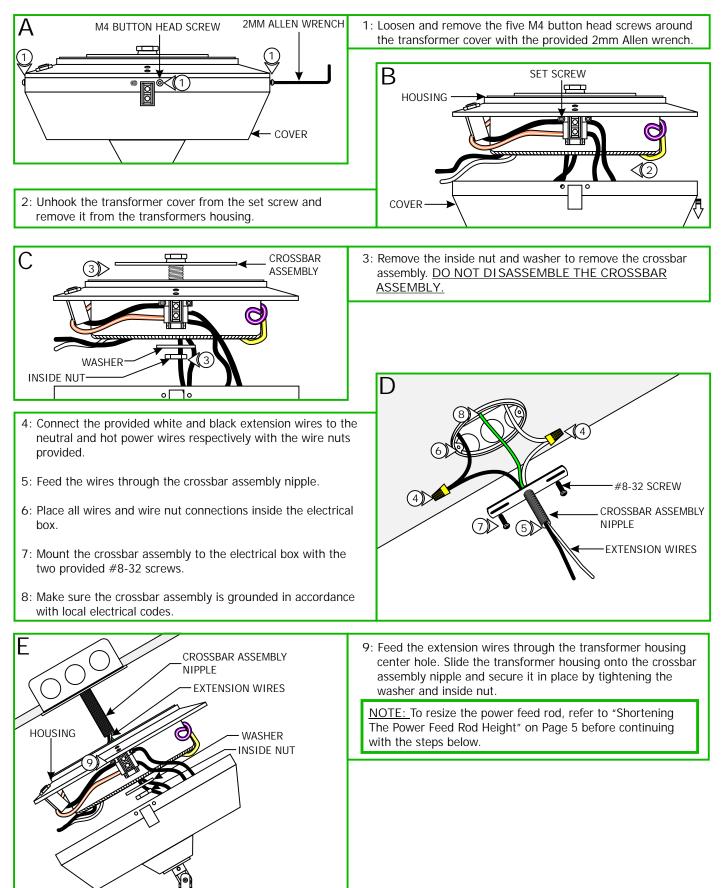

n bus bar conductors can be shorted or contact any conductive materials.
- To reduce the risk of the system overheating and possibly causing a fire, make sure all the connections are tight.
- Do not install fixture assemblies closer than six inches, or as specified in the fixture installation instructions, to curtains or similarly combustible materials.
- Turn the electrical power off before modifying the lighting system in any way.
- The fixtures used with the Edge Lighting systems must be identified for use with the corresponding Edge Lighting systems.
- Minimum volume of the electrical box must be 6 cubic inches (98 cubic centimeters).
- The system is "ETL" listed for USA and Canada only when all the products used are supplied by Edge Lighting.

# Install the Surface Mount Transformer







## Shortening the Power Feed Rod Height