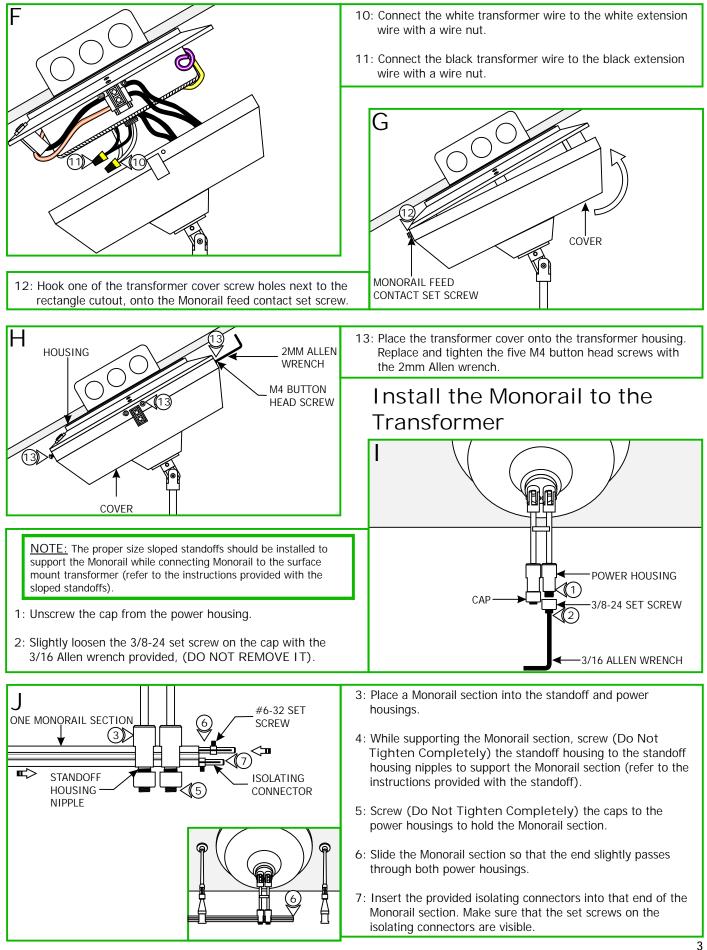

bus bar conductors can be shorted or contact any conductive materials.
- To reduce the risk of the system overheating and possibly causing a fire, make sure all the connections are tight.
- Do not install fixture assemblies closer than six inches, or as specified in the fixture installation instructions, to curtains or similarly combustible materials.
- Turn the electrical power off before modifying the lighting system in any way.
- The fixtures used with the Edge Lighting systems must be identified for use with the corresponding Edge Lighting systems.
- Minimum volume of the electrical box must be 6 cubic inches (98 cubic centimeters).
- The system is "ETL" listed for USA and Canada only when all the products used are supplied by Edge Lighting.

# Install the Surface Mount Transformer







## Shortening the Power Feed Rod Height