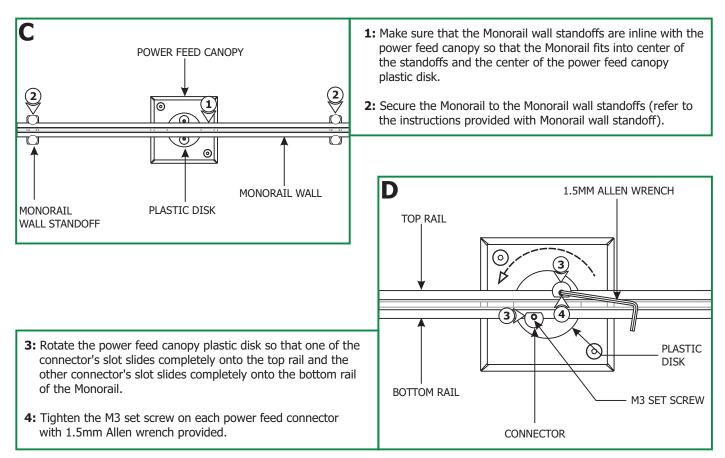

Installation Instructions for Monorail Wall 2" Square Power Feed Canopy

1718 W. Fullerton Ave

Chicago, IL 60614 Tel: 773-770-1195 Fax: 773-935-5613

www.edgelighting.com info@edgelighting.com

## **IMPORTANT INFORMATION**

- This product is ETL listed for indoor dry locations.
- This product installs to Edge Lighting 2" electrical box only.
- Minimum electrical box volume must be 6 cubic inches (98 cubic centimeter).
- This product should be installed by a qualified electrician.

## SAVE THESE INSTRUCTIONS!



LIGHTING

© 2009 Edge Lighting. All Rights Reserved.



## **Install the Monorail to Power Feed Canopy**