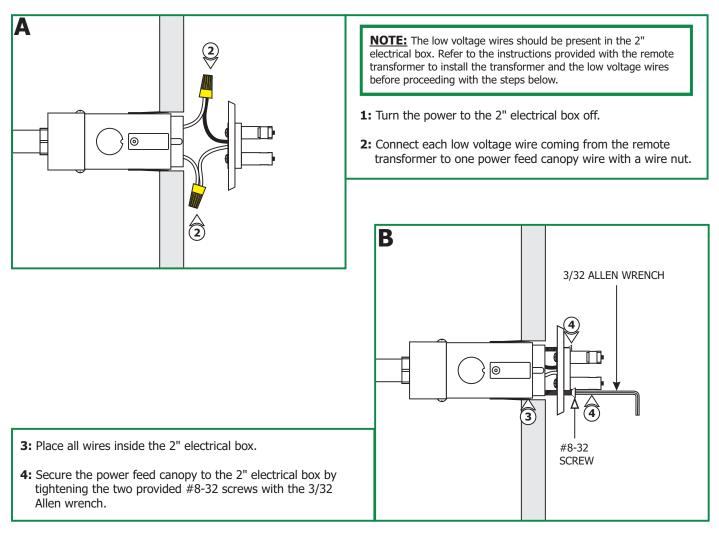

## **IMPORTANT INFORMATION**

- This product is ETL listed for indoor dry locations.
- This product installs to Edge Lighting 2" electrical box only.
- Minimum electrical box volume must be 6 cubic inches (98 cubic centimeter).
- This product should be installed by a qualified electrician.