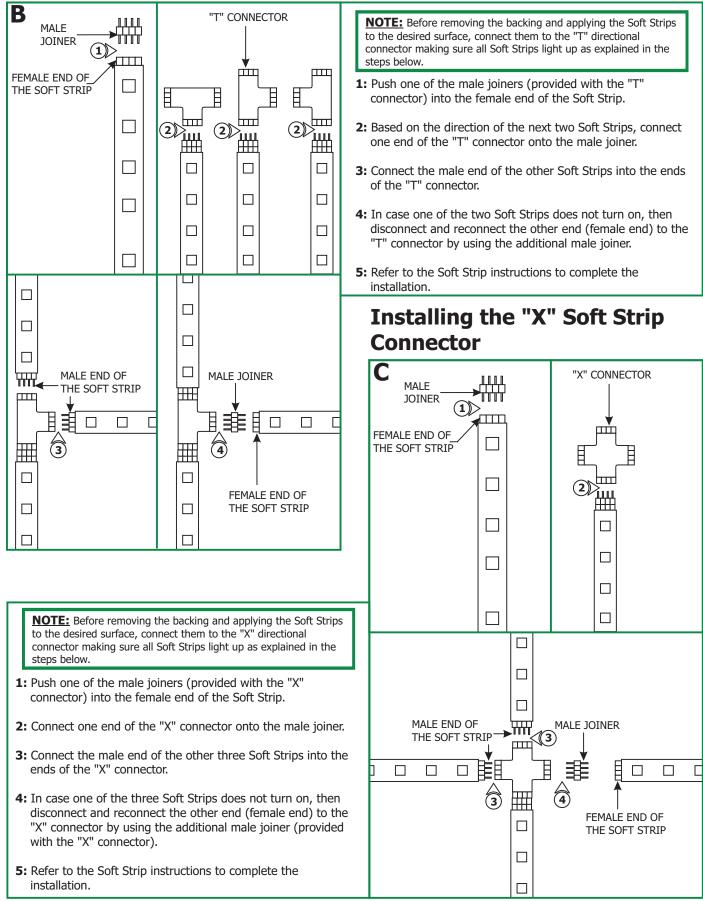

ve Chicago, IL 60614 Tel: 773-770-1195 Fax: 773-935-5613 www.edgelighting.com info@edgelighting.com



C C LISTED US

## Installation Instructions for "L", "T", & "X" Soft Strip Connectors

## **IMPORTANT INFORMATION**

- These products are ETL Listed for indoor locations.

SAVE THESE INSTRUCTIONS!



SS-CL

SS-CT

SS-CX

## Installing the "L" Soft Strip Connector



- **1:** Push the male joiner (provided with the "L" connector) into the female end of the Soft Strip.
- **2:** Based on direction of the next Soft Strip, connect one end of the "L" connector onto the male joiner.
- **3:** Connect the male end of the other Soft Strip into the other end of the "L" connector.
- **4:** Refer to the Soft Strip instructions to complete the installation.

## Installing the "T" Soft Strip Connector