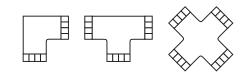

## Installing the "L" Soft Strip Connector

- **1:** Push the male joiner (provided with the "L" connector) into the female end of the Soft Strip.
- **2:** Based on direction of the next Soft Strip, connect one end of the "L" connector onto the male joiner.
- **3:** Connect the male end of the other Soft Strip into the other end of the "L" connector.
- **4:** Refer to the Soft Strip instructions to complete the installation.