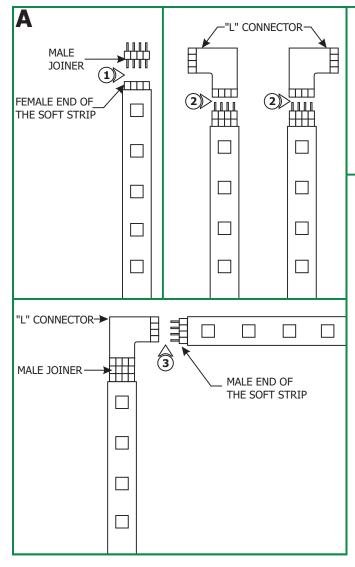

1718 W. Fullerton Ave Chicago, IL 60614 Tel: 773-770-1195 Fax: 773-935-5613 www.edgelighting.com info@edgelighting.com



C C LISTED US

## Installation Instructions for "L", "T", & "X" Soft Strip Connectors

## **IMPORTANT INFORMATION**

- These products are ETL Listed for indoor locations.

SAVE THESE INSTRUCTIONS!



SS-CL

SS-CT

SS-CX

## Installing the "L" Soft Strip Connector



- **1:** Push the male joiner (provided with the "L" connector) into the female end of the Soft Strip.
- **2:** Based on direction of the next Soft Strip, connect one end of the "L" connector onto the male joiner.
- **3:** Connect the male end of the other Soft Strip into the other end of the "L" connector.
- **4:** Refer to the Soft Strip instructions to complete the installation.

## Installing the "T" Soft Strip Connector