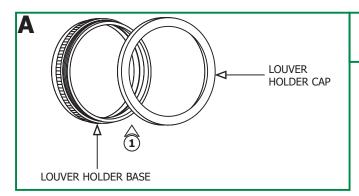

## **Install the Accessory Shade**

**1:** Unscrew and remove the louver holder cap from the louver holder base.

- 2: Place the MR16 lamp into the louver holder base.
- 3: Place the MR16 snoot into the louver holder cap.
- **4:** Place the hexcell louver or glass lens (optional) on front of the MR16 lamp.