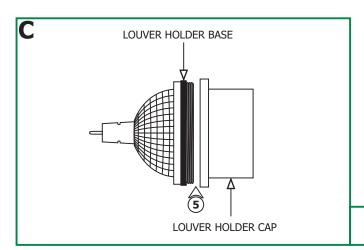

1718 W. Fullerton Ave Chicago, IL 60614 Tel: 773-770-1195 Fax: 773-935-5613 www.edgelighting.com info@edgelighting.com



## Installation Instructions for MR16 Snoot Accessory

## **IMPORTANT INFORMATION**

- This product is ETL listed for indoor dry locations.
- This product should be used with Edge Lighting louver lens holder (LH16).

**SAVE THESE INSTRUCTIONS!** 



## **Install the Accessory Shade**



**1:** Unscrew and remove the louver holder cap from the louver holder base.

- 2: Place the MR16 lamp into the louver holder base.
- 3: Place the MR16 snoot into the louver holder cap.
- **4:** Place the hexcell louver or glass lens (optional) on front of the MR16 lamp.





**5:** Tighten the louver holder cap to louver holder base.