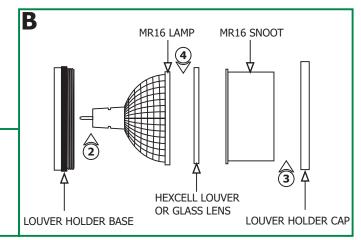

## **Install the Accessory Shade**

**1:** Unscrew and remove the louver holder cap from the louver holder base.

- 2: Place the MR16 lamp into the louver holder base.
- 3: Place the MR16 snoot into the louver holder cap.
- **4:** Place the hexcell louver or glass lens (optional) on front of the MR16 lamp.