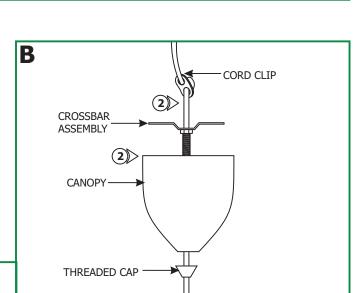

## **Install the Fixture**

2: Loosen the threaded cap, to expose the crossbar assembly and also entangle the cord from the cord clip.

Do Not Dissemble, Keep Parts in Order.

**3:** Adjust the fixture height by sliding the cord up or down through the crossbar. Make a line behind the crossbar assembly when desired height is determined.