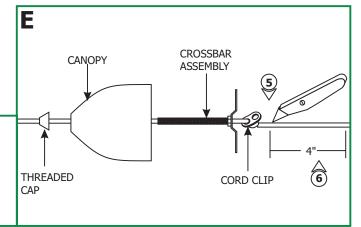

**4:** Place the cord clip 1" above the marked line by feeding the cord through the second hole on the cord clip and pulling it out to lock in place.

- **5:** Leave 6" of the cord behind the crossbar assembly for power connections. Cut the excess cord.
- **6:** From the end of the cord remove 4" of the cord insulation.
- 7: Strip 1/4" of the insulation from the end of the wires.