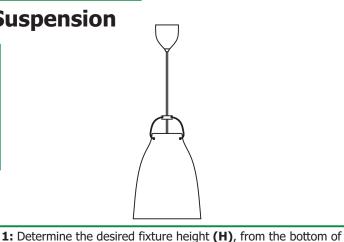

## **SAVE THESE INSTRUCTIONS!**

the shade to the top the canopy.

## **Install the Fixture**

2: Loosen the threaded cap, to expose the crossbar assembly and also entangle the cord from the cord clip.

Do Not Dissemble, Keep Parts in Order.

**3:** Adjust the fixture height by sliding the cord up or down through the crossbar. Make a line behind the crossbar assembly when desired height is determined.