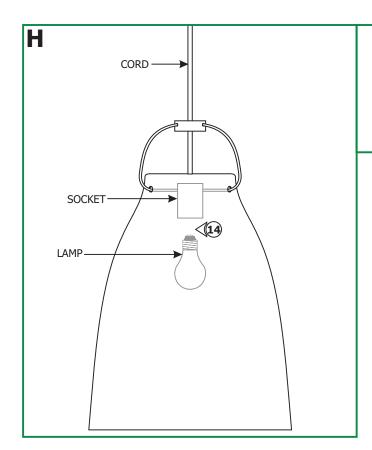

**<u>CAUTION:</u>** To reduce risk of a burn or electrical shock during lamping, disconnect the power to the fixture.

Use **MAX 100** Watt, bulb type A19, E26 base lamp.

**14:** Screw the lamp completely into the socket.