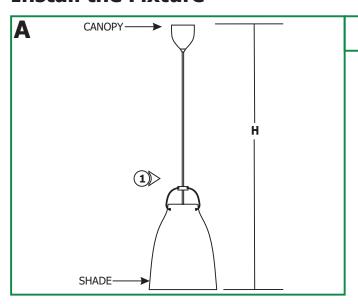

## **Install the Fixture**

2: Loosen the threaded cap, to expose the crossbar assembly and also entangle the cord from the cord clip.

Do Not Dissemble, Keep Parts in Order.

**3:** Adjust the fixture height by sliding the cord up or down through the crossbar. Make a line behind the crossbar assembly when desired height is determined.