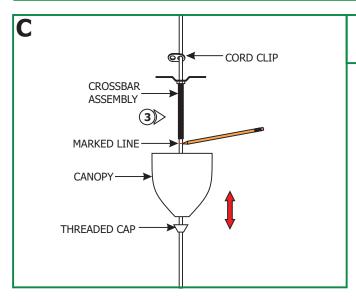

## **Install the Fixture**

2: Loosen the threaded cap, to expose the crossbar assembly and also entangle the cord from the cord clip.

Do Not Dissemble, Keep Parts in Order.

**3:** Adjust the fixture height by sliding the cord up or down through the crossbar. Make a line behind the crossbar assembly when desired height is determined.