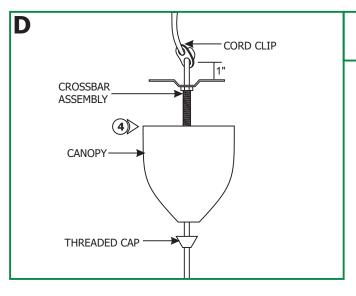

## **Install the Fixture**

2: Loosen the threaded cap, to expose the crossbar assembly and also entangle the cord from the cord clip.

Do Not Dissemble, Keep Parts in Order.

**3:** Adjust the fixture height by sliding the cord up or down through the crossbar. Make a line behind the crossbar assembly when desired height is determined.

**4:** Place the cord clip 1" above the marked line by feeding the cord through the second hole on the cord clip and pulling it out to lock in place.

- **5:** Leave 6" of the cord behind the crossbar assembly for power connections. Cut the excess cord.
- **6:** From the end of the cord remove 4" of the cord insulation.
- 7: Strip 1/4" of the insulation from the end of the wires.