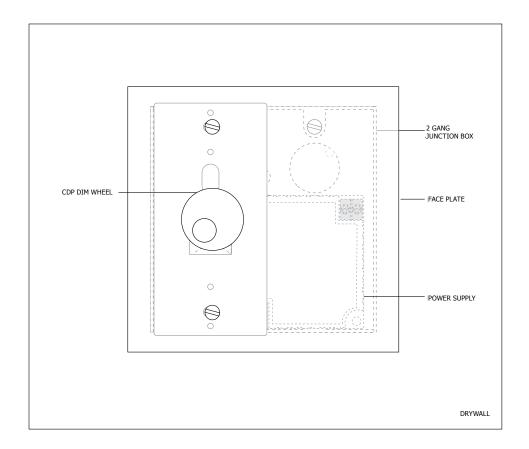

**Description:** CDP is a stand alone DMX lighting controller for Pure Lighting RGB systems. Easy to install, the wall-mounted assembly is ideal for applications that desire a variety of effects with an easy to use interface. Multiple lighting effects can be accessed and modified with the simple-to-use rotary/push dial (no programming required). Select from a solid color or animated rainbow modes. Push the dial to turn lights on or off. Rotate the dial to adjust brightness. CDP comes ready to mount into a standard U.S. multi gang wall box. A 24VDC power supply (included) fits discreetly inside the junction box behind the controller. It is designed for power and data connections to be hardwired directly to the back of controller. Switches are provided to disable/enable effects during installation.

## **CONTROLLER DIAL WITH POWER SUPPLY**

| COMPANY | FIXTURE TYPE | DATE |  |
|---------|--------------|------|--|
| PROJECT | APPROVED BY  |      |  |