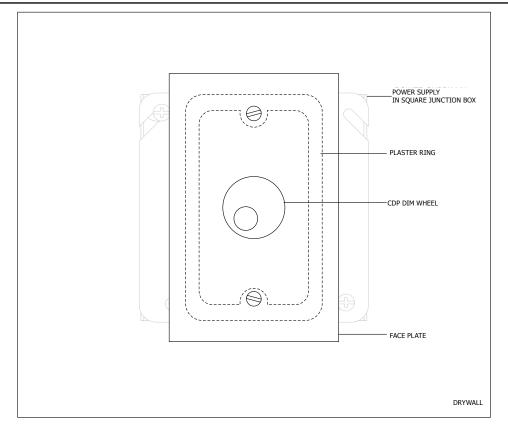

**Description:** CDP is a stand alone DMX lighting controller for Pure Lighting RGB systems. Easy to install, the wall-mounted assembly is ideal for applications that desire a variety of effects with an easy to use interface. Multiple lighting effects can be accessed and modified with the simple-to-use rotary/push dial (no programming required). Select from a solid color or animated rainbow modes. Push the dial to turn lights on or off. Rotate the dial to adjust brightness. CDP comes ready to mount into a standard U.S. multi gang wall box. A 24VDC power supply (included) fits discreetly inside the junction box behind the controller. It is designed for power and data connections to be hardwired directly to the back of controller. Switches are provided to disable/enable effects during installation.

## **CONTROLLER DIAL WITH POWER SUPPLY**

| COMPANY | FIXTURE TYPE | DATE |  |
|---------|--------------|------|--|
| PROJECT | APPROVED BY  |      |  |