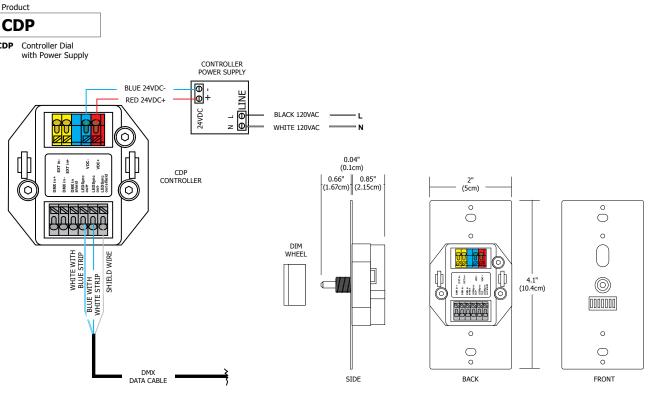

**Description:** CDP is a stand alone DMX lighting controller for Pure Lighting RGB systems. Easy to install, the wall-mounted assembly is ideal for applications that desire a variety of effects with an easy to use interface. Multiple lighting effects can be accessed and modified with the simple-to-use rotary/push dial (no programming required). Select from a solid color or animated rainbow modes. Push the dial to turn lights on or off. Rotate the dial to adjust brightness. CDP comes ready to mount into a standard U.S. multi gang wall box. A 24VDC power supply (included) fits discreetly inside the junction box behind the controller. It is designed for power and data connections to be hardwired directly to the back of controller. Switches are provided to disable/enable effects during installation.

**Applications:** Indoor

Power Supply: 24VDC at 100mA (included)

Output Signal: USITT DMX512A

Operating Modes: Color Selection; Dimming; Animated Rainbow with

Speed Adjustment