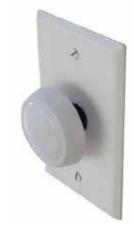

**Description:** CDP is a stand alone DMX lighting controller for Pure Lighting RGB systems. Easy to install, the wall-mounted assembly is ideal for applications that desire a variety of effects with an easy to use interface. Multiple lighting effects can be accessed and modified with the simple-to-use rotary/push dial (no programming required). Select from a solid color or animated rainbow modes. Push the dial to turn lights on or off. Rotate the dial to adjust brightness. CDP comes ready to mount into a standard U.S. multi gang wall box. A 24VDC power supply (included) fits discreetly inside the junction box behind the controller. It is designed for power and data connections to be hardwired directly to the back of controller. Switches are provided to disable/enable effects during installation.