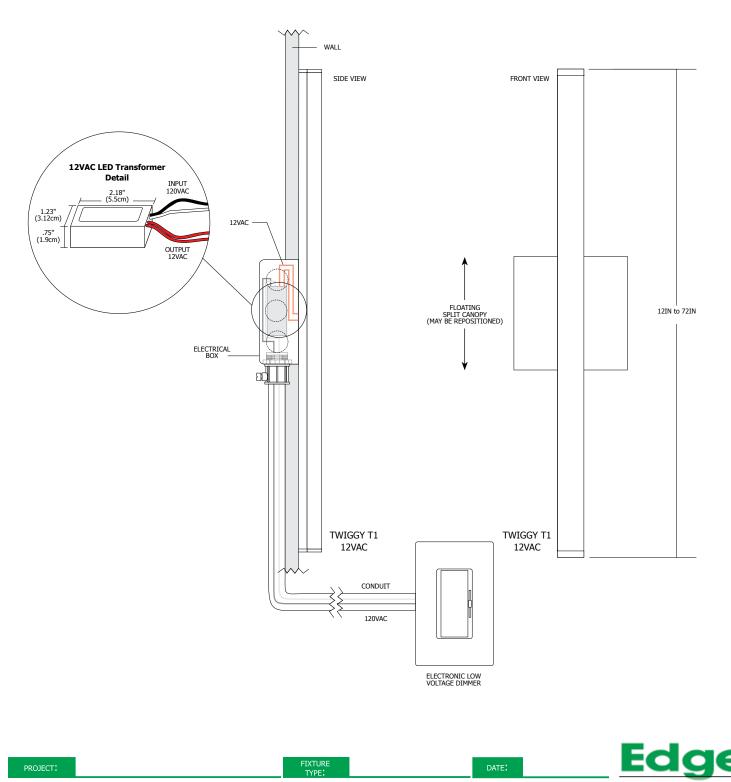

Twiggy T1 features a tubular 1" lambertian white diffuser lens that provides uniform light without hotspots. At 7 watts per foot, the 12 Volt AC fixture contains very warm white, 92+CRI LEDs for excellent color rendering. Twiggy T1 is available in 12 inch increments up to 72 inches. May be ordered in 3, 6 or 9 inch increments (see page 3 of spec sheet for exact dimensions/overall length with end caps). Fixture uses a 12 VAC Class 2 electronic low voltage LED transformer (included). Transformer fits inside a standard square 4" electrical box with round plaster ring and floating split canopy (4SQ) or the Slim Profile Junction Box (1RE) that does not require a canopy. Twiggy is dimmable with an electronic low voltage dimmer. Fixtures include a 5 year warranty.

## Transformer:

120V input, 12VAC Class 2 output; electronic low voltage LED transformer (included) fits inside standard junction box

## Dimming:

FIXTURE

Dimmable with electronic low voltage dimmer Lutron: Diva #DVELV-300P; Skylark #SELV-300P dimmers recommended

PROJECT:

. D

Intertek

1718 W. Fullerton Ave. Chicago, IL 60614

IGHTING

# TWIGGY T1, TUBULAR 1" LENS 120V/12VAC FIXTURE, 92+CRI

Application: Electronic low voltage dimming for Twiggy Tubular

**Power Supply:** 120V input, 12VAC class 2 output; electronic low voltage LED transformer (included) that fits inside standard junction box

**Dimming:** Dimmable with electronic low voltage dimmer. Lutron: Diva #DVELV-300P; Skylark #SELV-300P dimmers recommended

1718 W. Fullerton Ave. Chicago, IL 60614

IGHTING

A Division of PureEdge Lighting