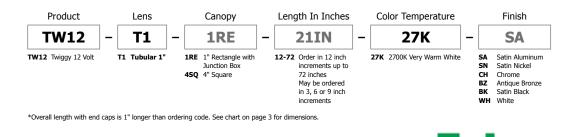

# TWIGGY T1, TUBULAR 1" LENS 120V/12VAC FIXTURE, 92+CRI

MADE IN THE USA Transformer Fits Inside Junction Box 1.4" (3.55cm) 4.6' 0.385" (3.56cm) 1" (2.54cm)⊥ 0 15" 12" to 72' (0.38cm) Channel Transformer Fits Inside Junction Box 1" (2.54cm) 0.15" Adjustable Arm 12" to 72 (0.38cm) **Description:** 

Twiggy T1 features a tubular 1" lambertian white diffuser lens that provides uniform light without hotspots. At 7 watts per foot, the 12 Volt AC fixture contains very warm white, 92+CRI LEDs for excellent color rendering. Twiggy T1 is available in 12 inch increments up to 72 inches. May be ordered in 3, 6 or 9 inch increments (see page 3 of spec sheet for exact dimensions/overall length with end caps). Fixture uses a 12 VAC Class 2 electronic low voltage LED transformer (included). Transformer fits inside a standard square 4" electrical box with round plaster ring and floating split canopy (4SQ) or the Slim Profile Junction Box (1RE) that does not require a canopy. Twiggy is dimmable with an electronic low voltage dimmer. Fixtures include a 5 year warranty.

### Finish:

Satin Aluminum, Satin Nickel, Chrome, Antique Bronze, White and Satin Black

#### Lamp:

Very warm white (2700K) LEDs, 92+CRI LED lamps consume 7 watts per foot 48 lumens per watt; 366 lumens per foot; 70 R9 Value

| Very Warm White |              |  |
|-----------------|--------------|--|
| Distance        | Foot Candles |  |
| 12in            | 218          |  |
| 24in            | 82           |  |
| 36in            | 49           |  |
| 48in            | 29           |  |