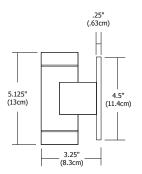

## Weight:

2.5 lb (1.13 kg)

Lighting Facts Label provides details for Taos Square, TAOS-W-SQ-LED-SA, fixture.

FIXTURE TYPE: