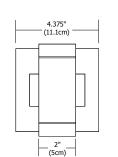

## Weight:

2.5 lb (1.13 kg)

Lighting Facts Label provides details for Taos Square, TAOS-W-SQ-LED-SA, fixture.

FIXTURE TYPE: