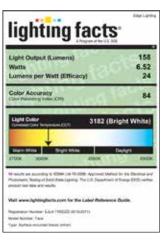

## Lamp Specification:

6.52 Total Watts (LED and power supply), 12VAC LED, 3182K, 84CRI, 158 lumens, 24 lumens per watt; 70% lumen maintenance based on 50,000 hours of operation

## Weight:

2.5 lb (1.13 kg)

Lighting Facts Label provides details for Taos Square, TAOS-W-SQ-LED-SA, fixture.

FIXTURE TYPE: