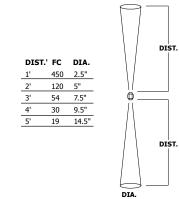

le providing intense bidirectional light above and below the fixture. An electronic 100-120 VAC, 50/60 Hz driver is provided which fits easily into the electrical box. The fixture is rated for indoor, outdoor and wet applications. ADA compliant. Fixture includes a 5 year warranty.

### Finish:

Satin Aluminum

## Lamp Specification:

6.52 Total Watts (LED and power supply), 12VAC LED, 3182K, 84CRI, 158 lumens, 24 lumens per watt; 70% lumen maintenance based on 50,000 hours of operation

### **Dimming Information:**

Constant current 700 mA driver - Dimmable with low voltage electronic dimmer. Lutron: Diva #DVELV-300P; Skylark #SELV-300P; Maestro #MAELV-600 are recommended.

## Weight:

2.5 lb (1.13 kg)





Lighting Facts Label provides details for Taos Square, TAOS-W-SQ-LED-SA, fixture.









FIXTURE TYPE: