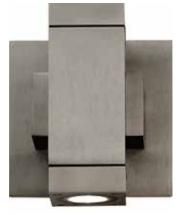

# TAOS SQUARE LED - INDOOR/ OUTDOOR

## **Description:**

The sharp symmetric lines of the Taos Square **LED** add geometric style while providing intense bidirectional light above and below the fixture. An electronic 100-120 VAC, 50/60 Hz driver is provided which fits easily into the electrical box. The fixture is rated for indoor, outdoor and wet applications. ADA compliant. Fixture includes a 5 year warranty.

### Finish:

Satin Aluminum