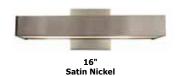

4" Satin Nickel

7" Satin Nickel

24" Satin Nickel

## Finish:

Satin Nickel or Chrome

## **Lamp Specification:**

Integrated LED Strip. Very warm white 2700K, 90+CRI or warm white 3000K, 90+CRI LEDs

Alpha 4 LED lamps consume 4 watts; 5 total watts Alpha 7 LED lamps consume 10.5 watts; 12 total watts Alpha 16 LED lamps consume 24.5 watts; 28 total watts