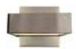

# **Description:**

Alpha LED wall and vanity series features a white diffuser lens on the top and the bottom of the rectangular metal shade to provide general bidirectional light distribution from 2700K or 3000K LEDs. Fixture uses an electronic low voltage LED transformer (included). Alpha is dimmable with an electronic low voltage dimmer. ADA compliant. Fixtures include a 5 year warranty.

## Finish:

Satin Nickel or Chrome