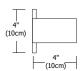

4" Satin Nickel

7" Satin Nickel

24" Satin Nickel

## Weight:

4 1.5 lbs (0.7 kg)

7 2 lbs (0.9 kg)

16 4 lbs (1.8 kg) 24 5.5 lbs (2.5 kg)