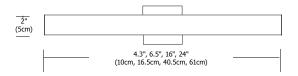

4" Satin Nickel

7" Satin Nickel

24" Satin Nickel

## **Lamp Specification:**

Integrated LED Strip. Very warm white 2700K, 90+CRI or warm white 3000K, 90+CRI LEDs

Alpha 4 LED lamps consume 4 watts; 5 total watts Alpha 7 LED lamps consume 10.5 watts; 12 total watts Alpha 16 LED lamps consume 24.5 watts; 28 total watts

Alpha 24 LED lamps consume 31.5 watts; 35 total watts