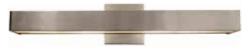

# **Description:**

Alpha LED wall and vanity series features a white diffuser lens on the top and the bottom of the rectangular metal shade to provide general bidirectional light distribution from 2700K or 3000K LEDs. Fixture uses an electronic low voltage LED transformer (included). Alpha is dimmable with an electronic low voltage dimmer. ADA compliant. Fixtures include a 5 year warranty.

## Finish:

Satin Nickel or Chrome