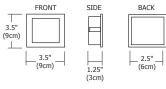

## **Description:**

Frame wall recessed fixture is perfect for furniture, wall and mirror installations. The fixture features a silver finish with a frost white diffuser. Frame KIT includes Frame, new construction housing, plaster screen, electronic transformer and 20 watt 12 volt G4 bipin base halogen JC lamp. General light distribution. ADA compliant.