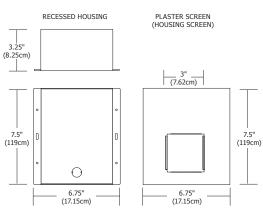

## **Description:**

Frame wall recessed fixture is perfect for furniture, wall and mirror installations. The fixture features a silver finish with a frost white diffuser. Frame KIT includes Frame, new construction housing, plaster screen, electronic transformer and 20 watt 12 volt G4 bipin base halogen JC lamp. General light distribution. ADA compliant.

\*not used when installing in furniture, stairs, or mirrors