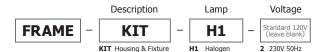

## **Description:**

Frame wall recessed fixture is perfect for furniture, wall and mirror installations. The fixture features a silver finish with a frost white diffuser. Frame KIT includes Frame, new construction housing, plaster screen, electronic transformer and 20 watt 12 volt G4 bipin base halogen JC lamp. General light distribution. ADA compliant.

### **HALOGEN (H)**

H1 - JC/G4/20W

# **Total Wattage:**

H1 - 20W

#### **Dimmer:**

H1 - Low Voltage Electronic