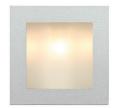

## **Description:**

Frame wall recessed fixture is perfect for furniture, wall and mirror installations. The fixture features a silver finish with a frost white diffuser. Frame KIT includes Frame, new construction housing, plaster screen, electronic transformer and 20 watt 12 volt G4 bipin base halogen JC lamp. General light distribution. ADA compliant.

#### Finish:

Silver