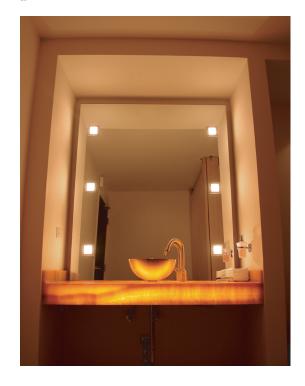

## **Description:**

Frame wall recessed fixture is perfect for furniture, wall and mirror installations. The fixture features a silver finish with a frost white diffuser. Frame KIT includes Frame, new construction housing, plaster screen, electronic transformer and 20 watt 12 volt G4 bipin base halogen JC lamp. General light distribution. ADA compliant.