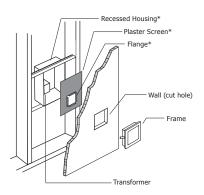

## **Description:**

Frame wall recessed fixture is perfect for furniture, wall and mirror installations. The fixture features a silver finish with a frost white diffuser. Frame KIT includes Frame, new construction housing, plaster screen, electronic transformer and 20 watt 12 volt G4 bipin base halogen JC lamp. General light distribution. ADA compliant.

\*not used when installing in furniture, stairs, or mirrors