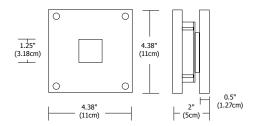

### **Description:**

The 4X4 wall sconce with inner white glass diffuser is available in halogen or LED version. Also suitable for ceiling applications, the fixture is rated for indoor, outdoor or wet locations. An electronic transformer/driver is provided which fits easily into the electrical box. ADA compliant. The **LED** version includes a 5 year warranty.

### **Diffuser**

White

#### Finish:

Satin Aluminum

# **Lamp Specification:**

Halogen (H1): 12V, 20 Watt, G4 Base Bi-Pin **LED** (L1): 6.1 Total Watts (LED and power supply) **LED**, 2871K, 82CRI, 150 lumens, 24 lumens per watt; 70% lumen maintenance based on 50,000 hours of operation

## **Dimming Information:**

H1 - Electronic Low Voltage Dimmer

L1 - Not Dimmable

#### Weight:

2 lbs (0.9 kg)