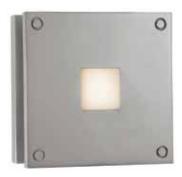

### **Description:**

The 4X4 wall sconce with inner white glass diffuser is available in halogen or LED version. Also suitable for ceiling applications, the fixture is rated for indoor, outdoor or wet locations. An electronic transformer/driver is provided which fits easily into the electrical box. ADA compliant. The **LED** version includes a 5 year warranty.

### **Diffuser**

White

#### Finish:

Satin Aluminum