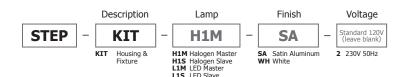

# **Description:**

The Step recessed fixture, with Scoop reflector, is perfect for stairs or walls. Halogen Step KIT includes: H1M Step (master) new construction housing, plaster screen, 10 watt, 12 volt G4 bipin base halogen JC lamp and a 60 watt electronic transformer that can power up to 5 H1S (slaves). LED L1M Step (master) includes, a 2 watt lamp and 60 watt LED Transformer that can power up to 25 LED L1S Step (slaves), which do not include transformers.

#### Finish:

Satin Aluminum or White

# **Lamp Specification:**

HALOGEN (H) LED (L)

H1 -Maximum 10W bipin G4 base L1M/L1S - 3000K, 80 CRI

## **Total Wattage:**

H1 -10W L1M - 2W (with 60W power supply) L1S - 2W (without power supply)

### **Dimmer:**

H1 - Low Voltage Electronic L1 - Low Voltage Electronic