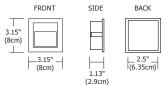

$\ensuremath{^{*}}$  not used when installing in furniture, stairs, or mirrors



Satin Aluminum

White

# **Description:**

The Step recessed fixture, with Scoop reflector, is perfect for stairs or walls. Halogen Step KIT includes: H1M Step (master) new construction housing, plaster screen, 10 watt, 12 volt G4 bipin base halogen JC lamp and a 60 watt electronic transformer that can power up to 5 H1S (slaves). LED L1M Step (master) includes, a 2 watt lamp and 60 watt LED Transformer that can power up to 25 LED L1S Step (slaves), which do not include transformers.

#### Finish:

Satin Aluminum or White

# **Lamp Specification:**

HALOGEN (H) LED (L)

H1 -Maximum 10W bipin G4 base L1M/L1S - 3000K, 80 CRI

## **Total Wattage:**

H1 -10W L1M - 2W (with 60W power supply) L1S - 2W (withou