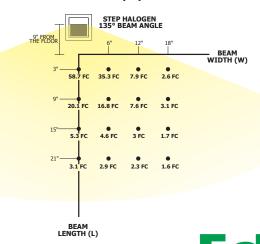

xture, with Scoop reflector, is perfect for stairs or walls. Halogen Step KIT includes: H1M Step (master) new construction housing, plaster screen, 10 watt, 12 volt G4 bipin base halogen JC lamp and a 60 watt electronic transformer that can power up to 5 H1S (slaves). LED L1M Step (master) includes, a 2 watt lamp and 60 watt LED Transformer that can power up to 25 LED L1S Step (slaves), which do not include transformers.

#### Finish:

Satin Aluminum or White

# **Lamp Specification:**

HALOGEN (H) LED (L)

H1 -Maximum 10W bipin G4 base L1M/L1S - 3000K, 80 CRI

## **Total Wattage:**

H1 -10W L1M - 2W (with 60W power supply) L1S - 2W (without power supply)

### **Dimmer:**

H1 - Low Voltage Electronic L1 - Low Voltage Electronic

# Weight:

.40 lb (.18 kg)



## **FOOT CANDLE CHART (FC)**



FIXTURE

DATE:

LIGHTING