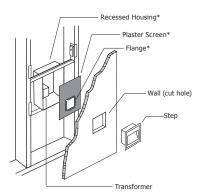

# **Description:**

The Step recessed fixture, with Scoop reflector, is perfect for stairs or walls. Halogen Step KIT includes: H1M Step (master) new construction housing, plaster screen, 10 watt, 12 volt G4 bipin base halogen JC lamp and a 60 watt electronic transformer that can power up to 5 H1S (slaves). LED L1M Step (master) includes, a 2 watt lamp and 60 watt LED Transformer that can power up to 25 LED L1S Step (slaves), which do not include transformers.

 $\ensuremath{^{*}}$  not used when installing in furniture, stairs, or mirrors

Satin Aluminum

White