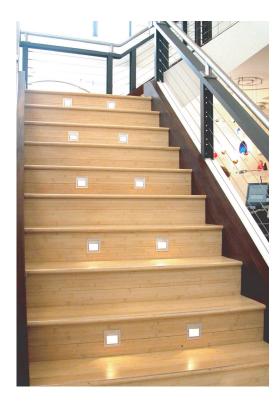

# **Description:**

The Step recessed fixture, with Scoop reflector, is perfect for stairs or walls. Halogen Step KIT includes: H1M Step (master) new construction housing, plaster screen, 10 watt, 12 volt G4 bipin base halogen JC lamp and a 60 watt electronic transformer that can power up to 5 H1S (slaves). LED L1M Step (master) includes, a 2 watt lamp and 60 watt LED Transformer that can power up to 25 LED L1S Step (slaves), which do not include transformers.