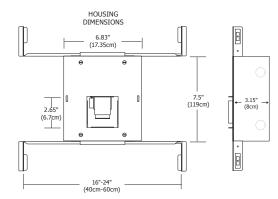

# **Description:**

The Step recessed fixture, with Scoop reflector, is perfect for stairs or walls. Halogen Step KIT includes: H1M Step (master) new construction housing, plaster screen, 10 watt, 12 volt G4 bipin base halogen JC lamp and a 60 watt electronic transformer that can power up to 5 H1S (slaves). LED L1M Step (master) includes, a 2 watt lamp and 60 watt LED Transformer that can power up to 25 LED L1S Step (slaves), which do not include transformers.