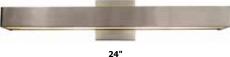

#### Lamp Specification:

Integrated LED Strip. Very warm white 2700K, 90+CRI or warm white 3000K, 85+CRI LEDs Alpha 4 LED lamps consume 4 watts; 5 total watts

- Alpha 7 LED lamps consume 10.5 watts; 12 total watts
- Alpha 16 LED lamps consume 24.5 watts; 28 total watts
- Alpha 24 LED lamps consume 31.5 watts; 35 total watts

### Weight:

| 4  | 1.5 lbs (0.7 kg) |
|----|------------------|
| 7  | 2 lbs (0.9 kg)   |
| 16 | 4 lbs (1.8 kg)   |
| 24 | 5.5 lbs (2.5 kg) |

PROJECT:

5 F: 773.935.5613

FIXTURE

www.edgelighting.com

ATE: