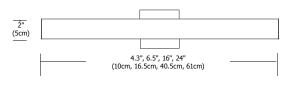

#### Lamp Specification:

Integrated LED Strip. Very warm white 2700K, 90+CRI or warm white 3000K, 85+CRI LEDs Alpha 4 LED lamps consume 4 watts; 5 total watts

- Alpha 7 LED lamps consume 10.5 watts; 12 total watts
- Alpha 16 LED lamps consume 24.5 watts; 28 total watts
- Alpha 24 LED lamps consume 31.5 watts; 35 total watts