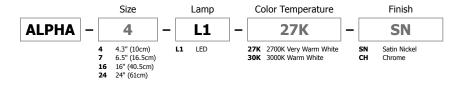

#### Finish:

Satin Nickel or Chrome

#### Lamp Specification:

Integrated LED Strip. Very warm white 2700K, 90+CRI or warm white 3000K, 85+CRI LEDs Alpha 4 LED lamps consume 4 watts; 5 total watts

- Alpha 7 LED lamps consume 10.5 watts; 12 total watts
- Alpha 16 LED lamps consume 24.5 watts; 28 total watts
- Alpha 24 LED lamps consume 31.5 watts; 35 total watts