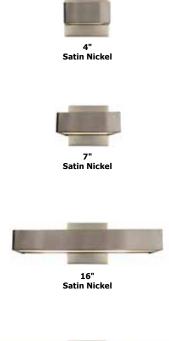

#### Lamp Specification:

Integrated LED Strip. Very warm white 2700K, 90+CRI or warm white 3000K, 85+CRI LEDs Alpha 4 LED lamps consume 4 watts; 5 total watts

- Alpha 7 LED lamps consume 10.5 watts; 12 total watts
- Alpha 16 LED lamps consume 24.5 watts; 28 total watts
- Alpha 24 LED lamps consume 31.5 watts; 35 total watts

### Weight:

| 4  | 1.5 lbs (0.7 kg) |
|----|------------------|
| 7  | 2 lbs (0.9 kg)   |
| 16 | 4 lbs (1.8 kg)   |
| 24 | 5.5 lbs (2.5 kg) |

PROJECT:

5 F: 773.935.5613

FIXTURE

www.edgelighting.com

ATE: